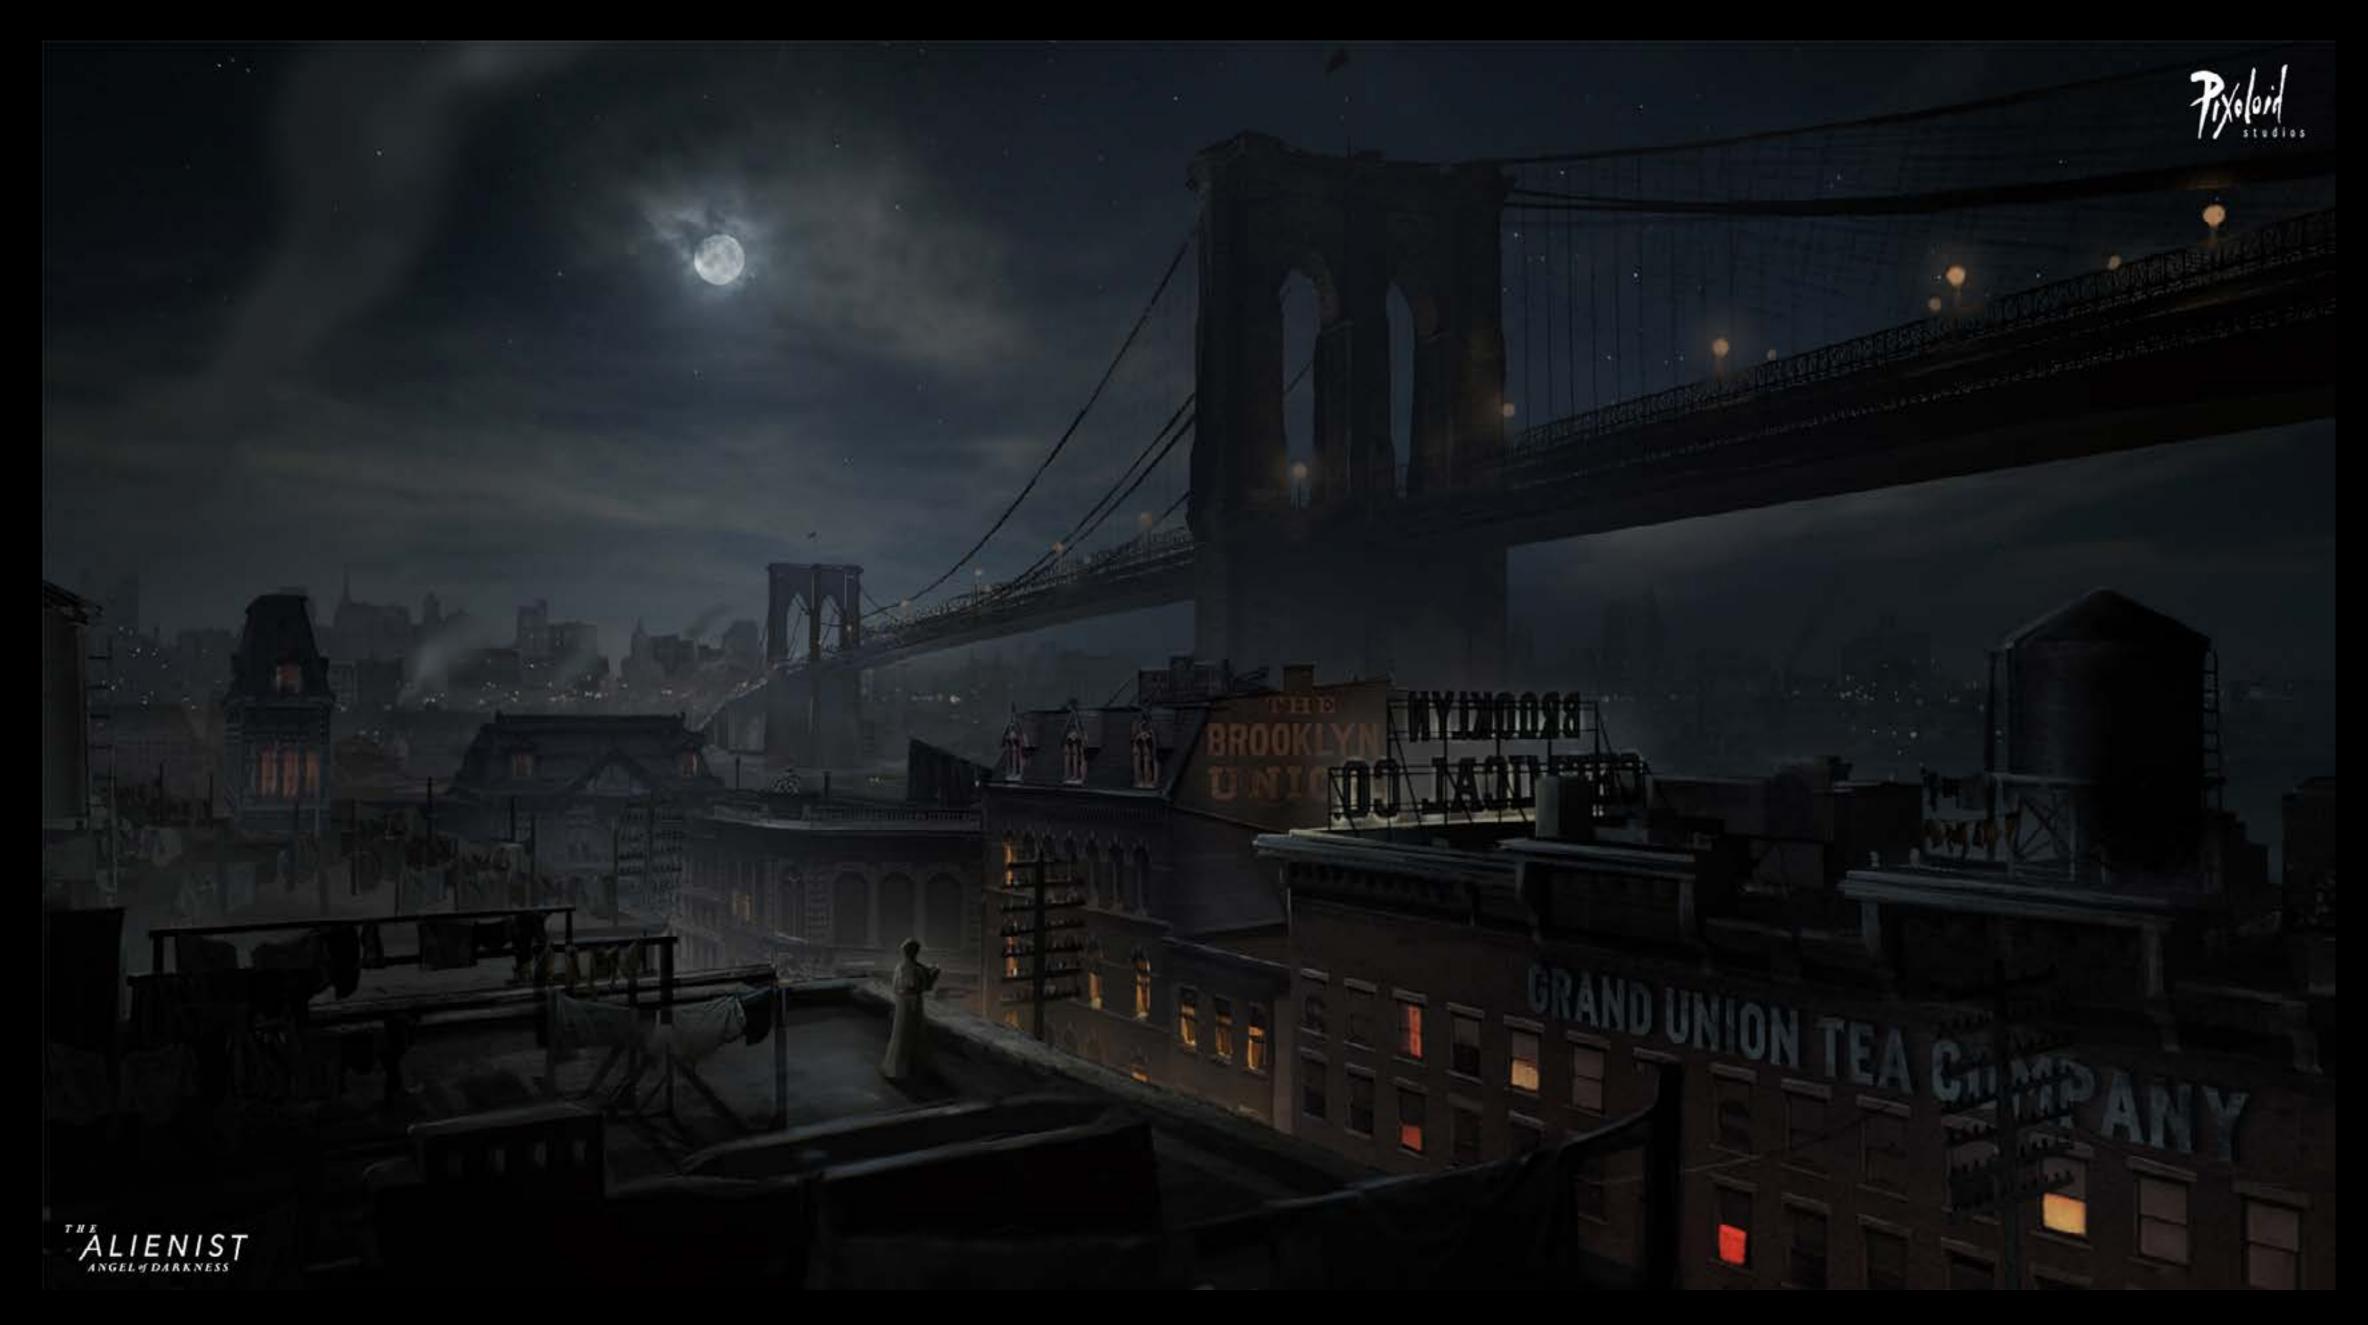

## STREET MARKET

Key Location and Set Extension Concept for The Alienist, Client: TNT / Netflix

BROOKLYN BRIDGE 1896

Background Matte Painting for The Alienist - Angel of Darkness, Client: TNT

EXTRAPOLATIONS 2023 © Media Res, Apple Tv+