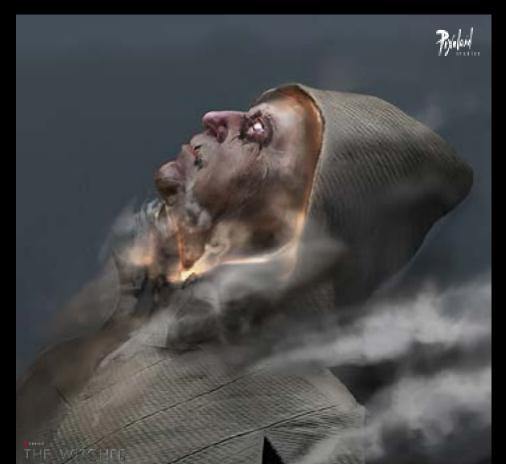

VFX









STORM CLOUDS

Background Matte Painting for Balance Pilot, Client: Digital Hydra



## LIGHTNING STORM AT NIGHT

VFX concept and keyframe concept exploration for Love, Death & Robots - The Secret War, Client: Netflix / DIGIC Pictures



VFX concept and keyframe concept exploration for Love, Death & Robots - The Secret War, Client: Netflix / DIGIC Pictures



















MAGE DISAPPEARING

VFX concept variations for The Witcher, Client: Netflix







## STREET MARKET

Key Location and Set Extension Concept for The Alienist, Client: TNT / Netflix



BROOKLYN BRIDGE 1896

Background Matte Painting for The Alienist - Angel of Darkness, Client: TNT





















EXTRAPOLATIONS 2023 © Media Res, Apple Tv+

The conditions and the state of the state of

2016 - 2023 © Pixoloid Studios and it's respective clients All rights reserved