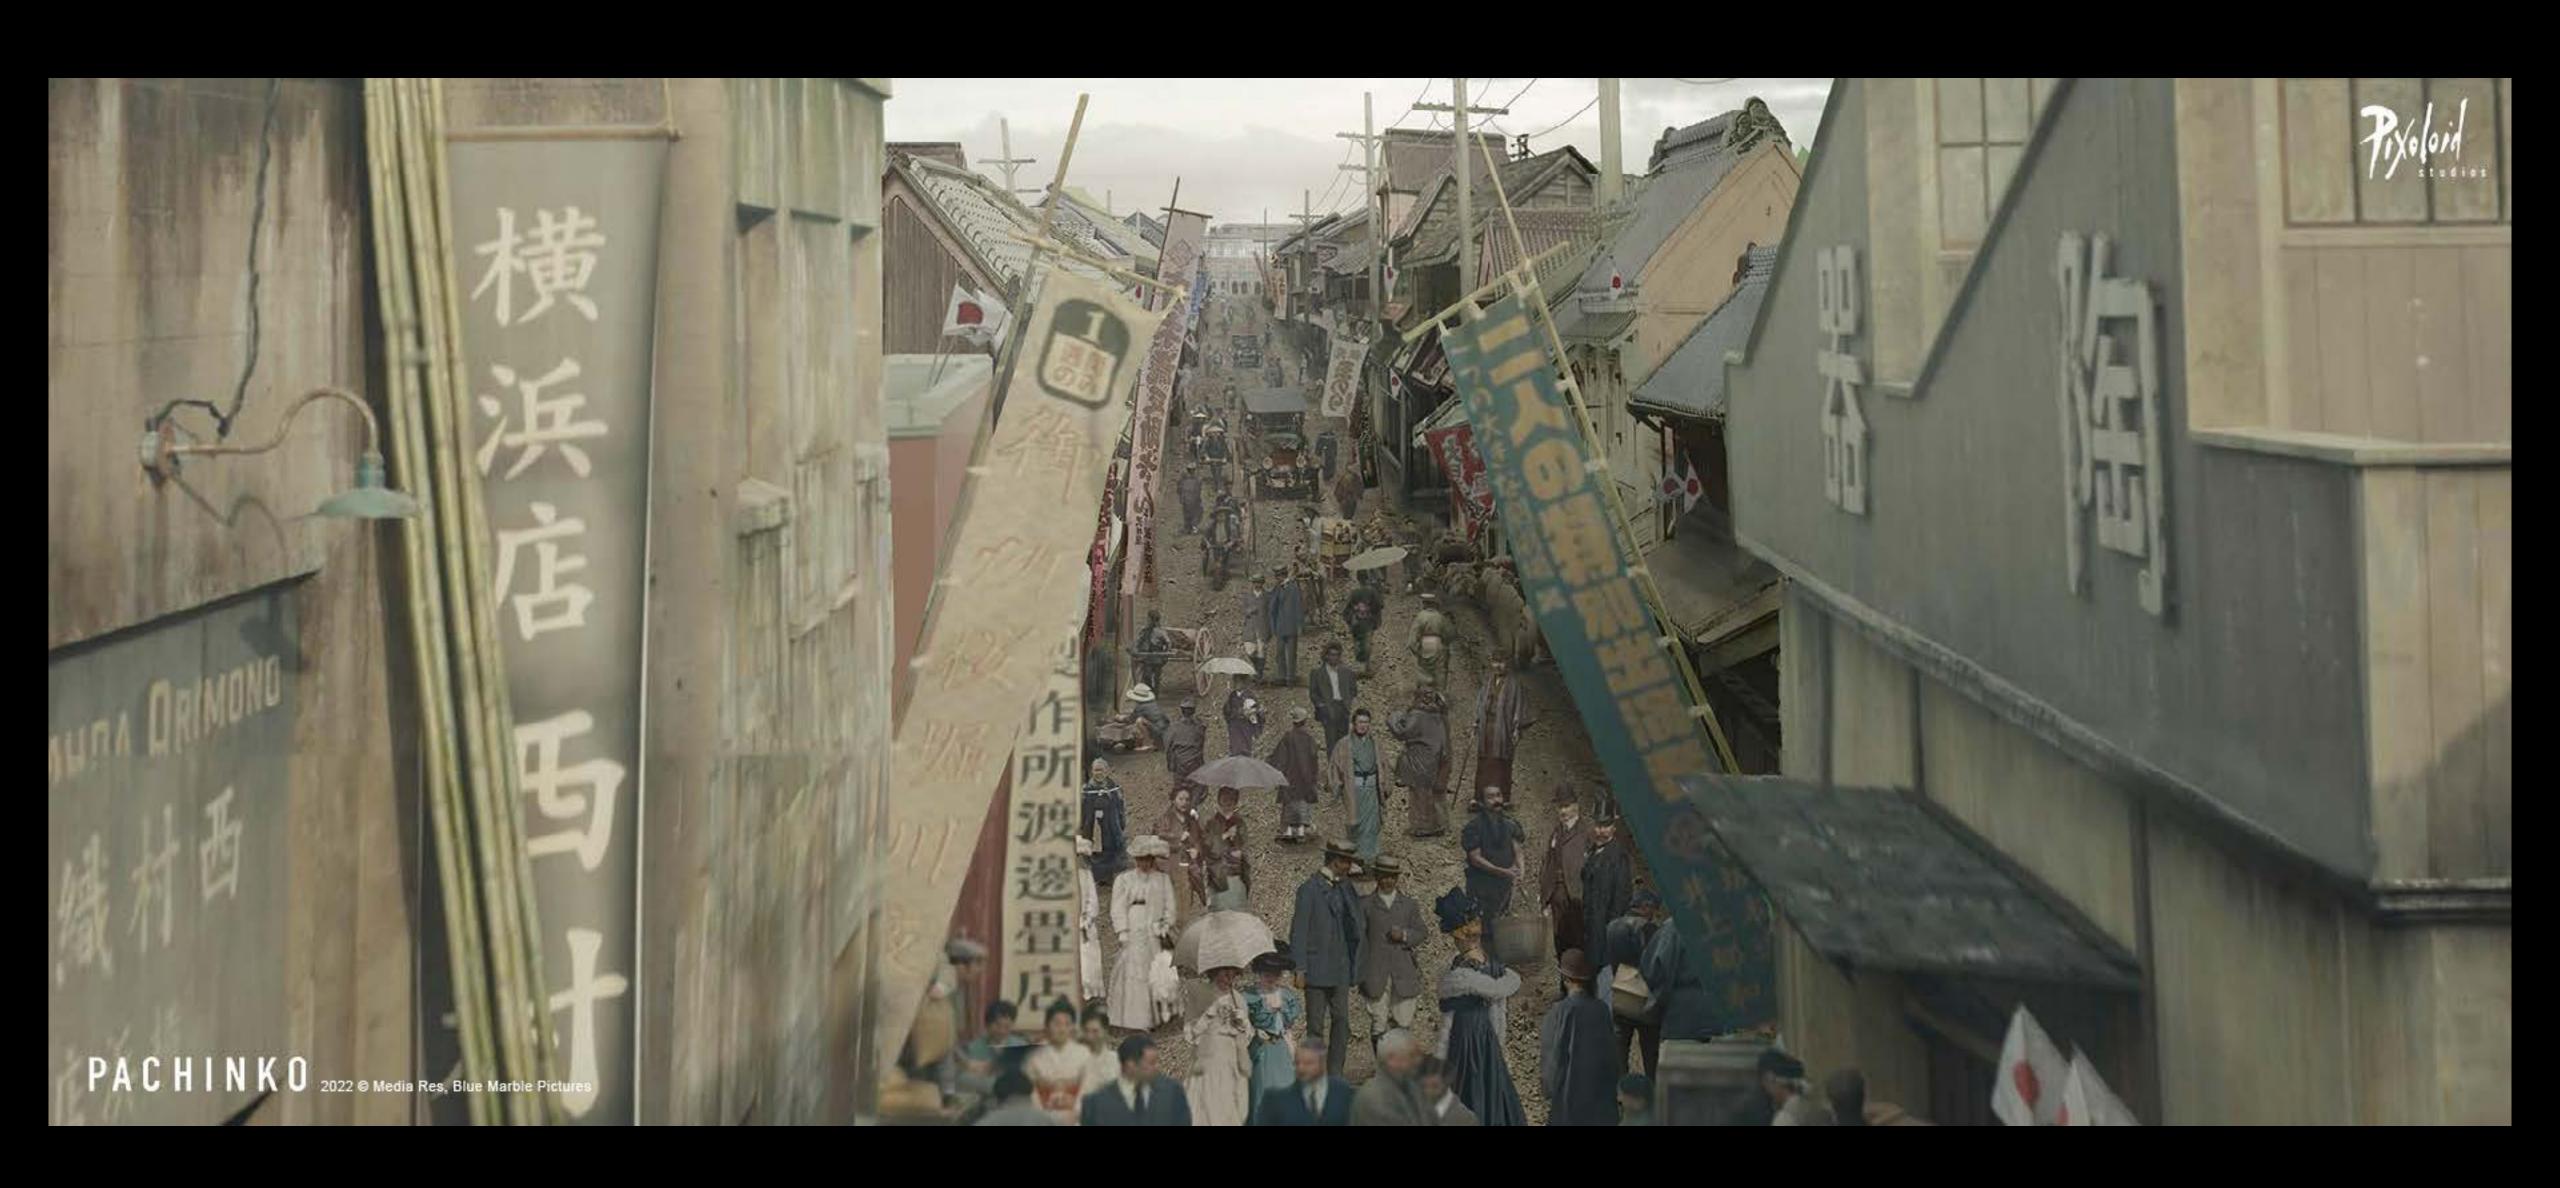

## STREET MARKET

Key Location and Set Extension Concept for The Alienist, Client: TNT / Netflix

BROOKLYN BRIDGE 1896

Background Matte Painting for The Alienist - Angel of Darkness, Client: TNT

EXTRAPOLATIONS 2023 © Media Res, Apple Tv+