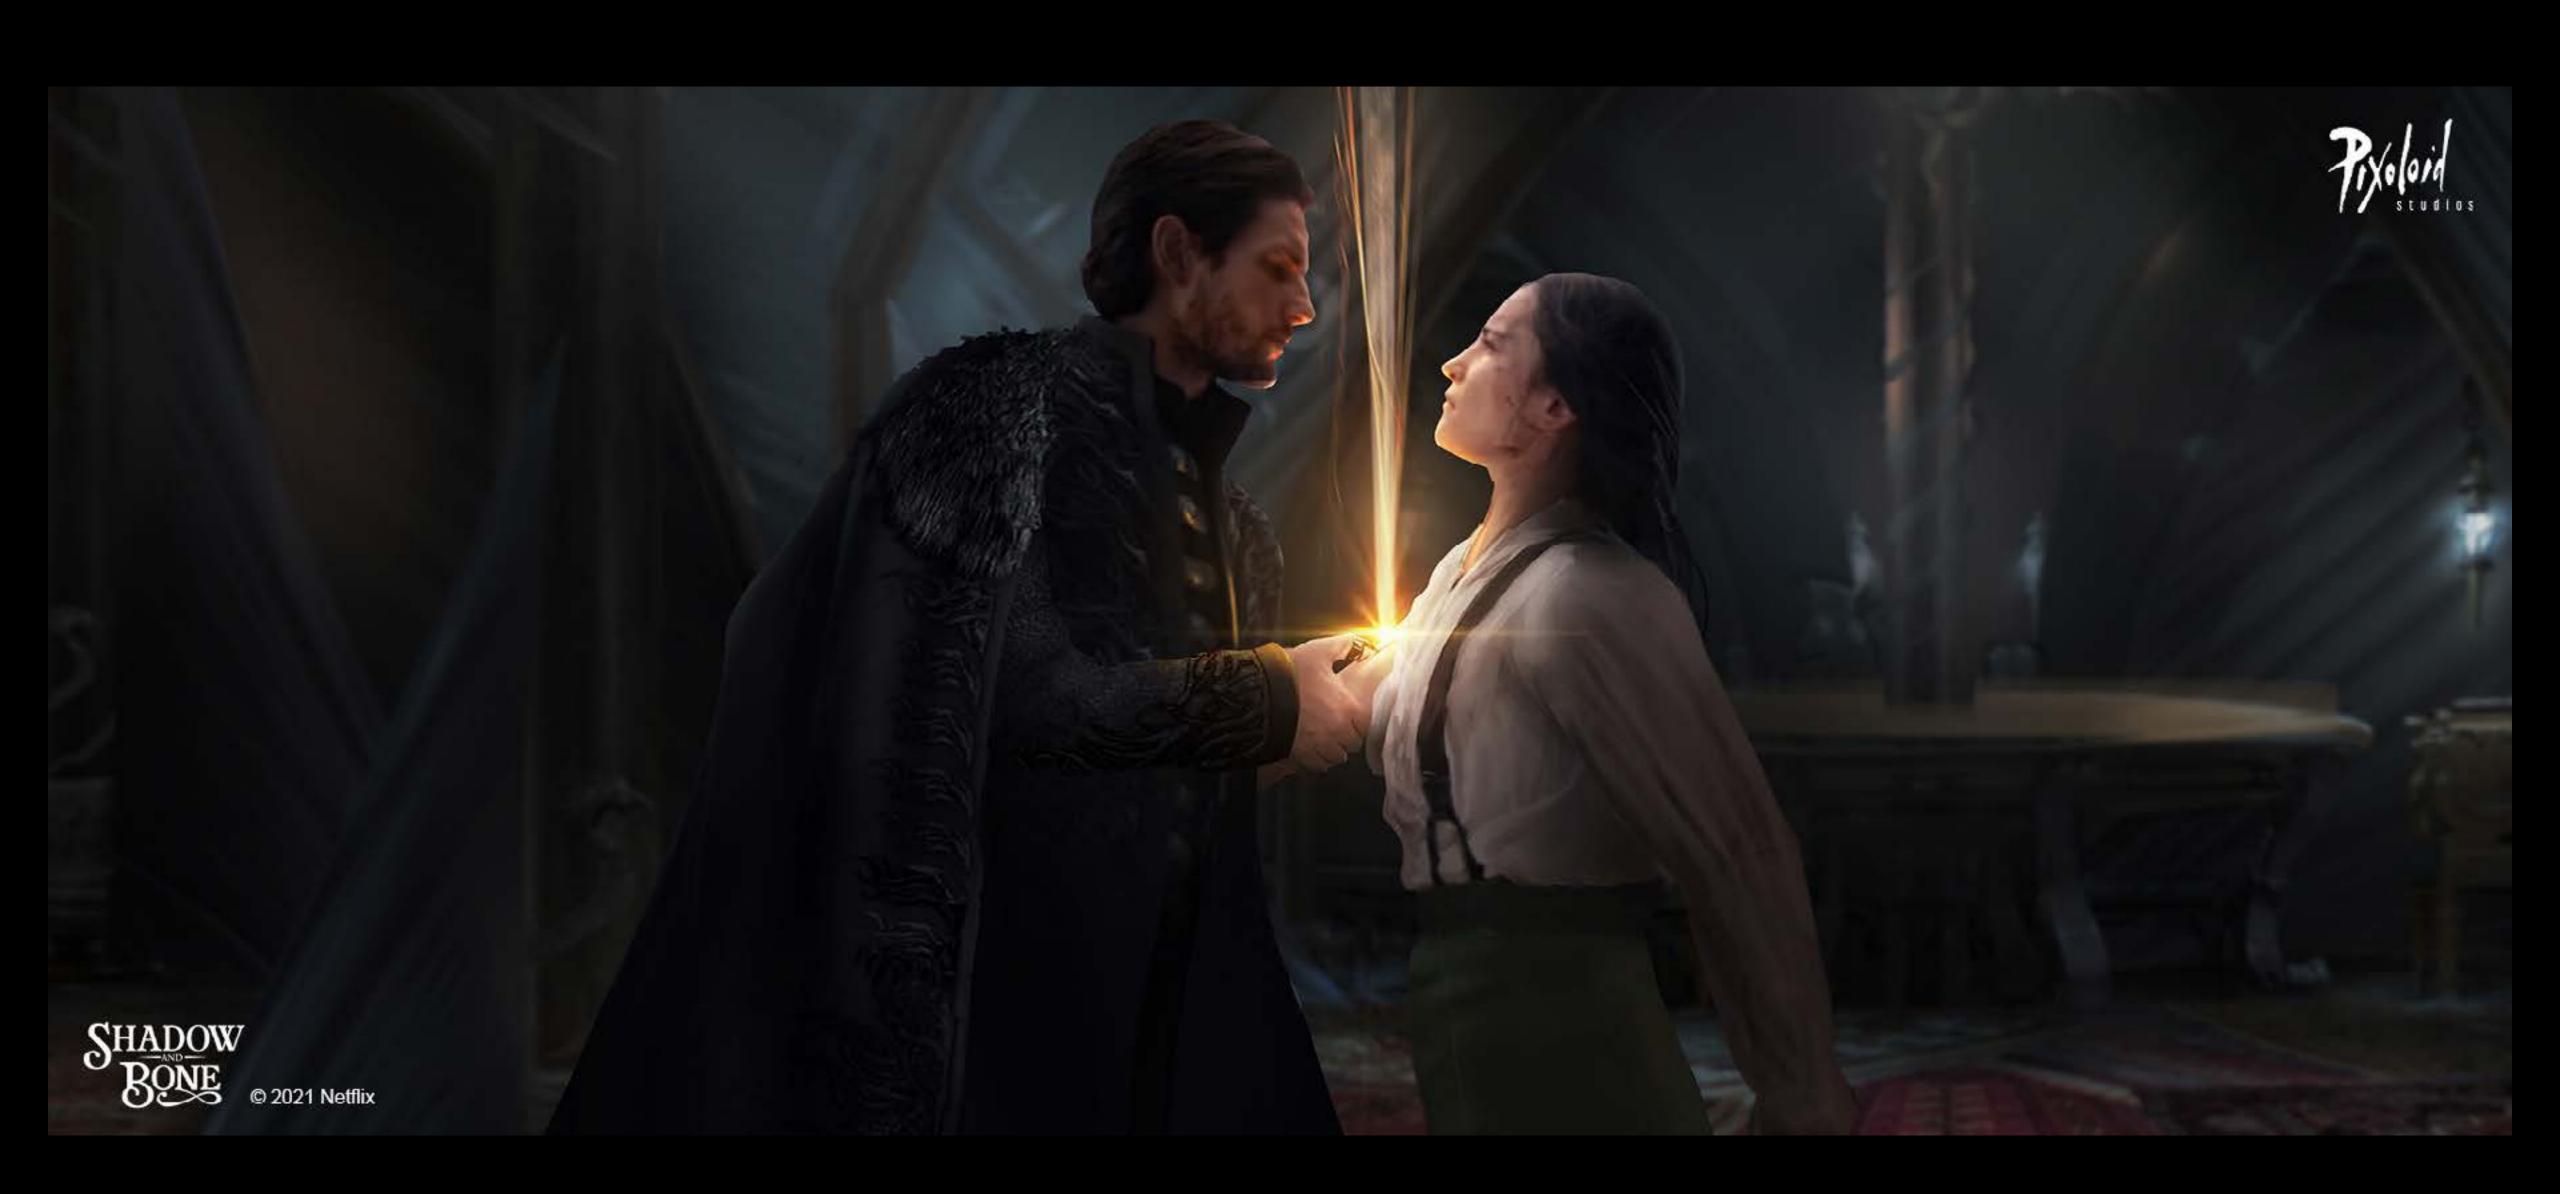

VFX









STORM CLOUDS

Background Matte Painting for Balance Pilot, Client: Digital Hydra



## LIGHTNING STORM AT NIGHT

VFX concept and keyframe concept exploration for Love, Death & Robots - The Secret War, Client: Netflix / DIGIC Pictures



VFX concept and keyframe concept exploration for Love, Death & Robots - The Secret War, Client: Netflix / DIGIC Pictures



















MAGE DISAPPEARING

VFX concept variations for The Witcher, Client: Netflix







## STREET MARKET

Key Location and Set Extension Concept for The Alienist, Client: TNT / Netflix



BROOKLYN BRIDGE 1896

Background Matte Painting for The Alienist - Angel of Darkness, Client: TNT





















EXTRAPOLATIONS 2023 © Media Res, Apple Tv+

The conditions and the state of the state of

2016 - 2023 © Pixoloid Studios and it's respective clients All rights reserved