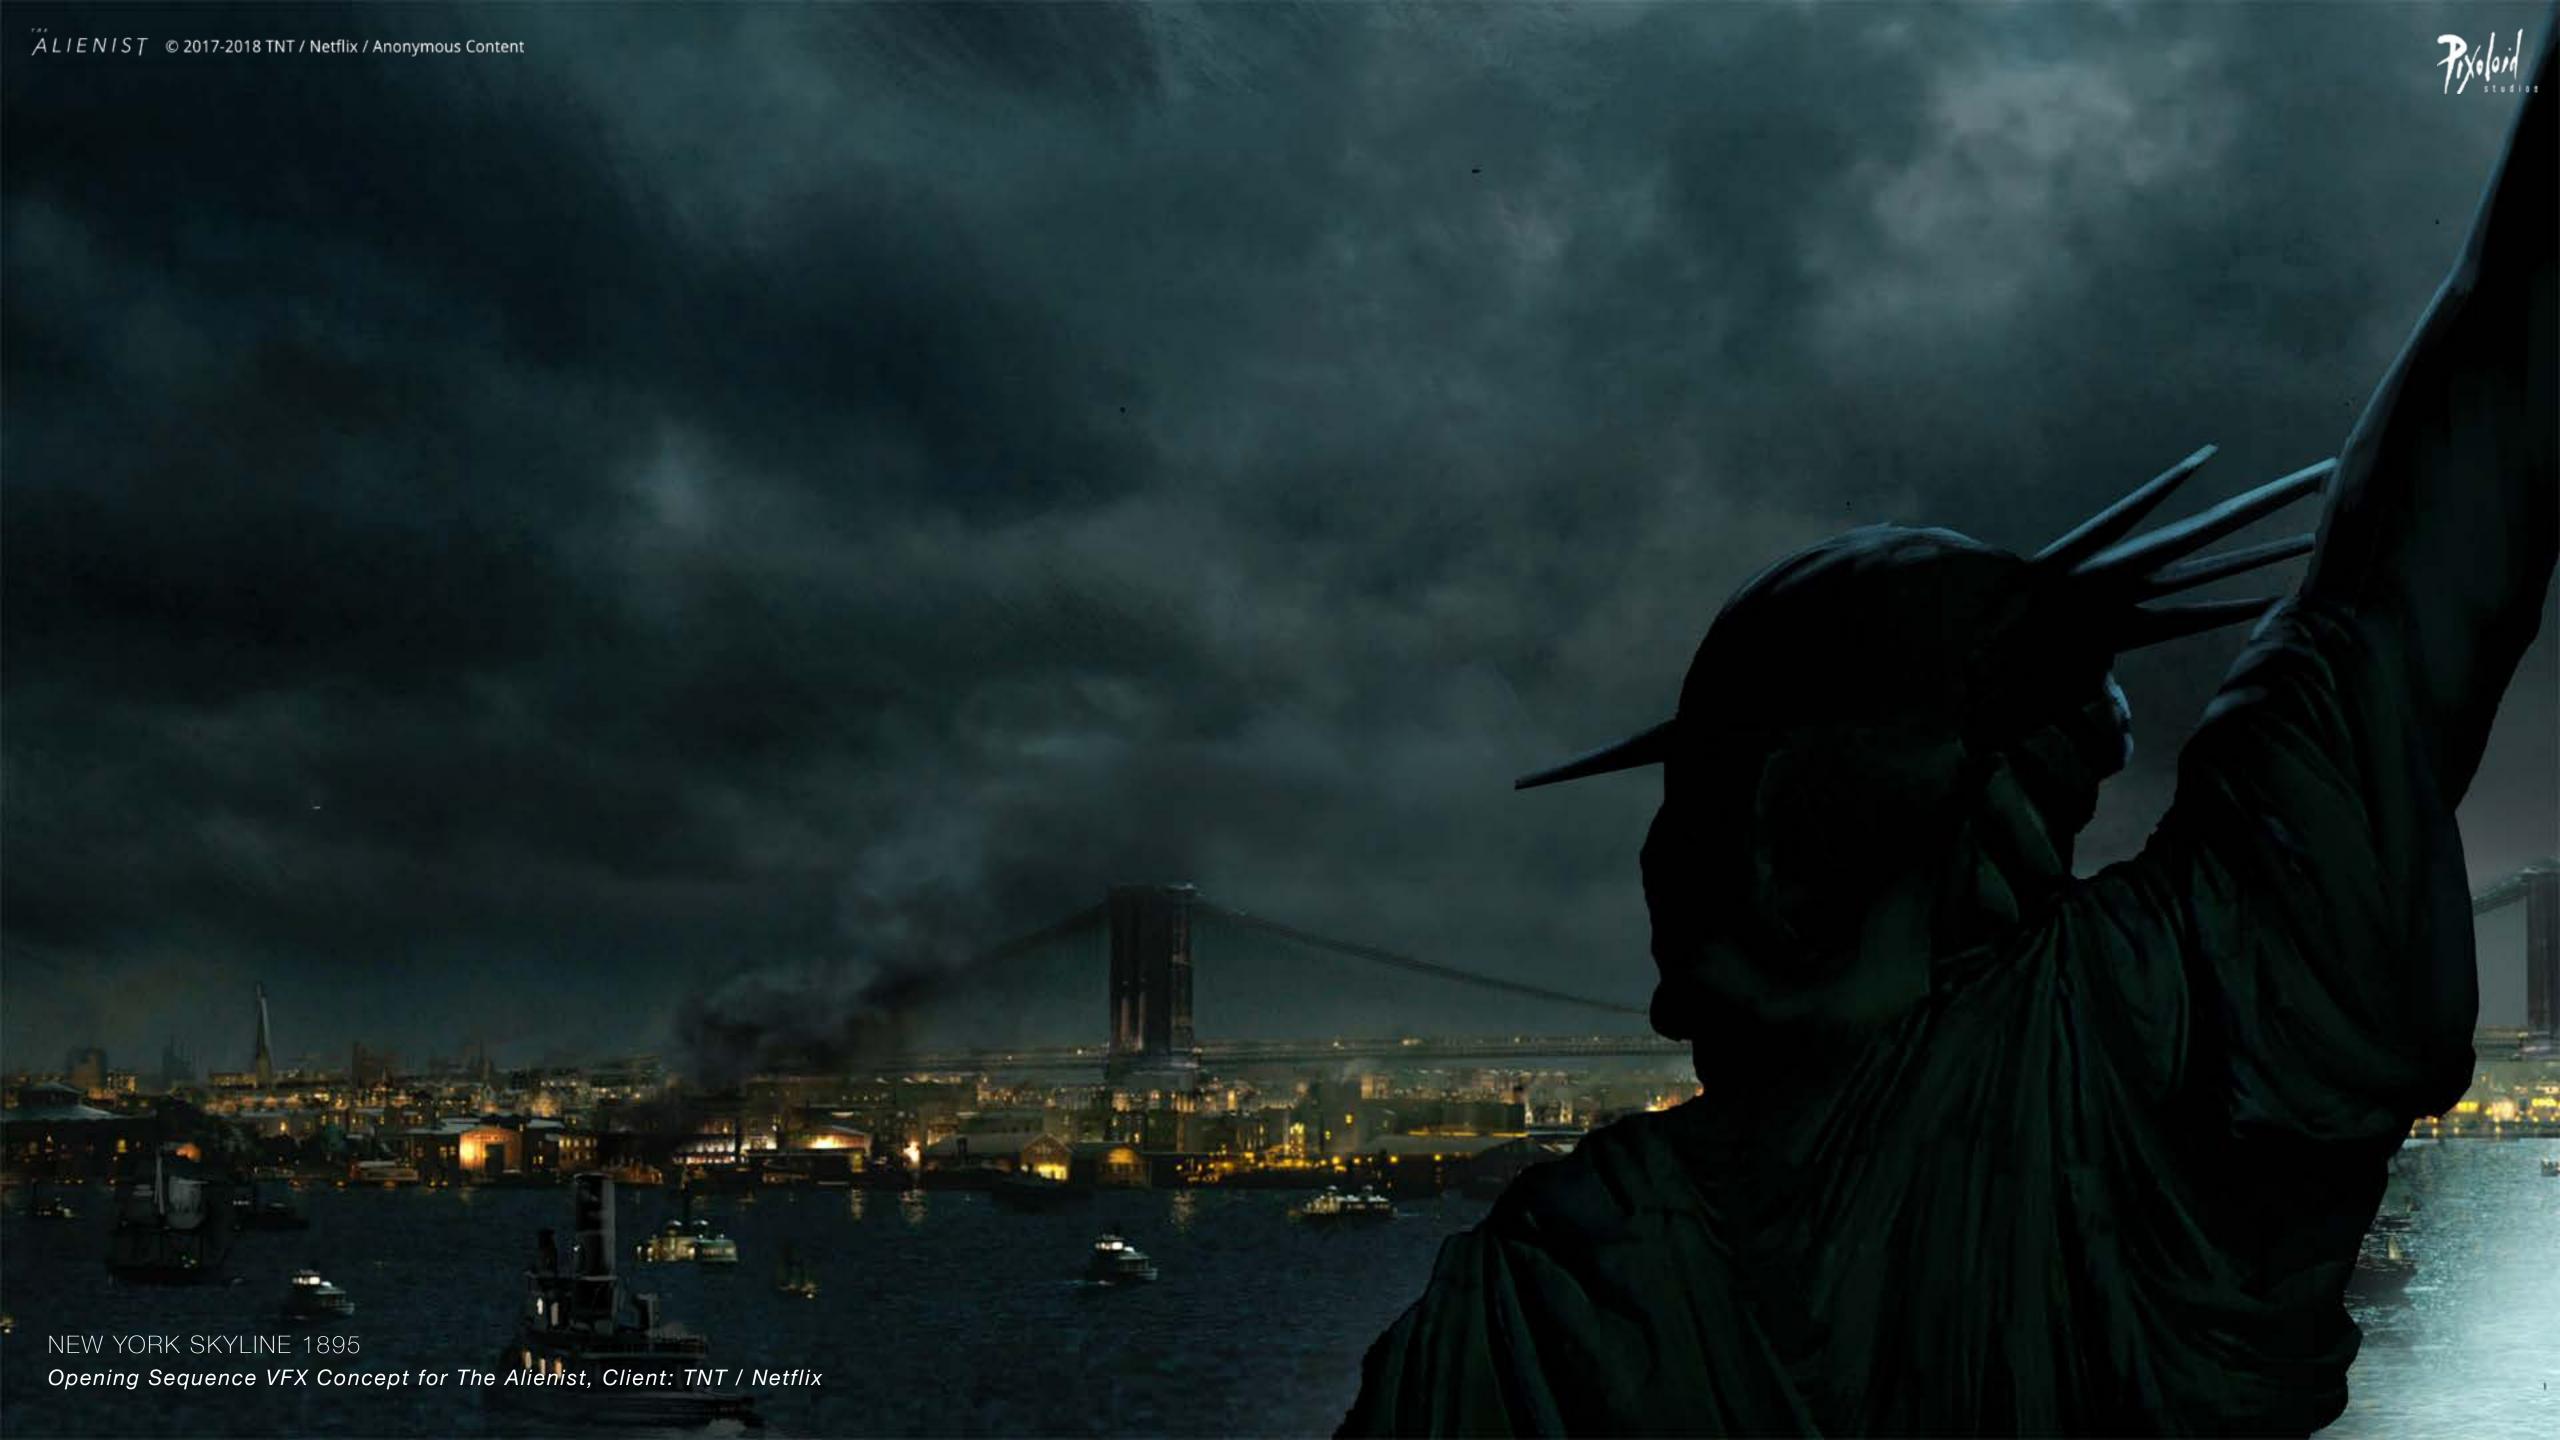

## STREET MARKET

Key Location and Set Extension Concept for The Alienist, Client: TNT / Netflix

BROOKLYN BRIDGE 1896

Background Matte Painting for The Alienist - Angel of Darkness, Client: TNT

EXTRAPOLATIONS 2023 © Media Res, Apple Tv+