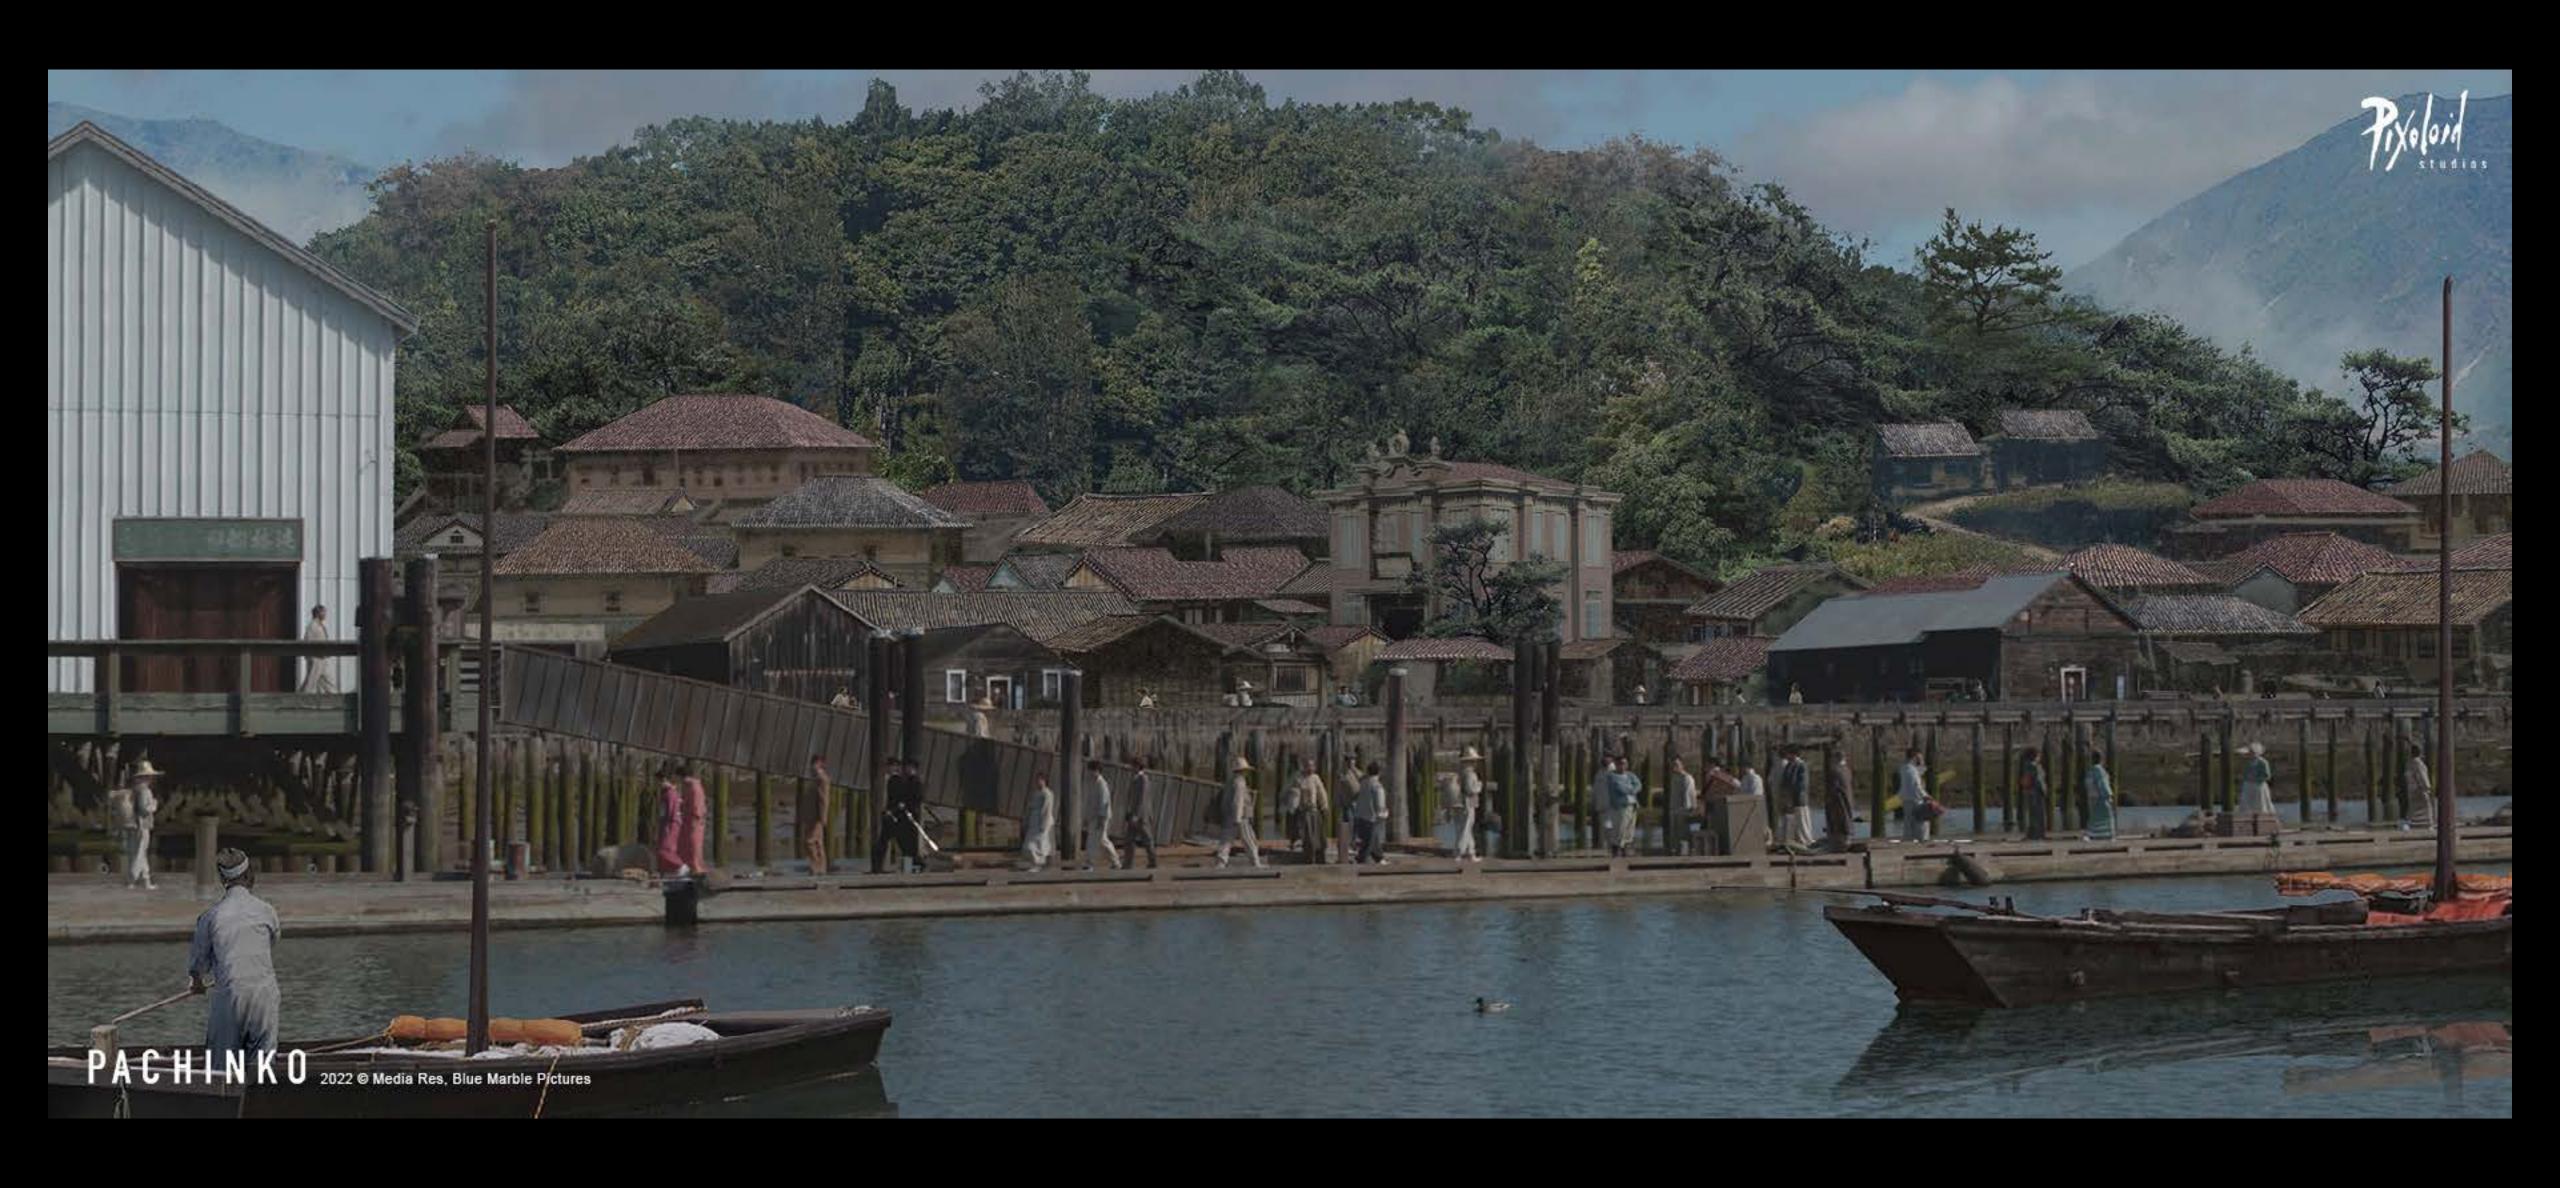

VFX









STORM CLOUDS

Background Matte Painting for Balance Pilot, Client: Digital Hydra



## LIGHTNING STORM AT NIGHT

VFX concept and keyframe concept exploration for Love, Death & Robots - The Secret War, Client: Netflix / DIGIC Pictures



VFX concept and keyframe concept exploration for Love, Death & Robots - The Secret War, Client: Netflix / DIGIC Pictures



















MAGE DISAPPEARING

VFX concept variations for The Witcher, Client: Netflix







## STREET MARKET

Key Location and Set Extension Concept for The Alienist, Client: TNT / Netflix



BROOKLYN BRIDGE 1896

Background Matte Painting for The Alienist - Angel of Darkness, Client: TNT





















EXTRAPOLATIONS 2023 © Media Res, Apple Tv+

The conditions and the state of the state of

2016 - 2023 © Pixoloid Studios and it's respective clients All rights reserved