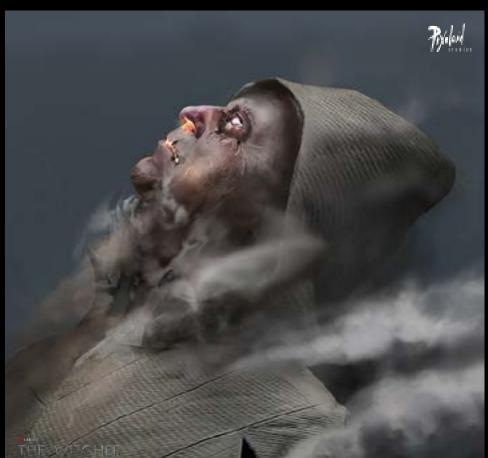

VFX









STORM CLOUDS

Background Matte Painting for Balance Pilot, Client: Digital Hydra



## LIGHTNING STORM AT NIGHT

VFX concept and keyframe concept exploration for Love, Death & Robots - The Secret War, Client: Netflix / DIGIC Pictures



VFX concept and keyframe concept exploration for Love, Death & Robots - The Secret War, Client: Netflix / DIGIC Pictures



















MAGE DISAPPEARING

VFX concept variations for The Witcher, Client: Netflix







## STREET MARKET

Key Location and Set Extension Concept for The Alienist, Client: TNT / Netflix



BROOKLYN BRIDGE 1896

Background Matte Painting for The Alienist - Angel of Darkness, Client: TNT





















EXTRAPOLATIONS 2023 © Media Res, Apple Tv+

The conditions and the state of the state of

2016 - 2023 © Pixoloid Studios and it's respective clients All rights reserved