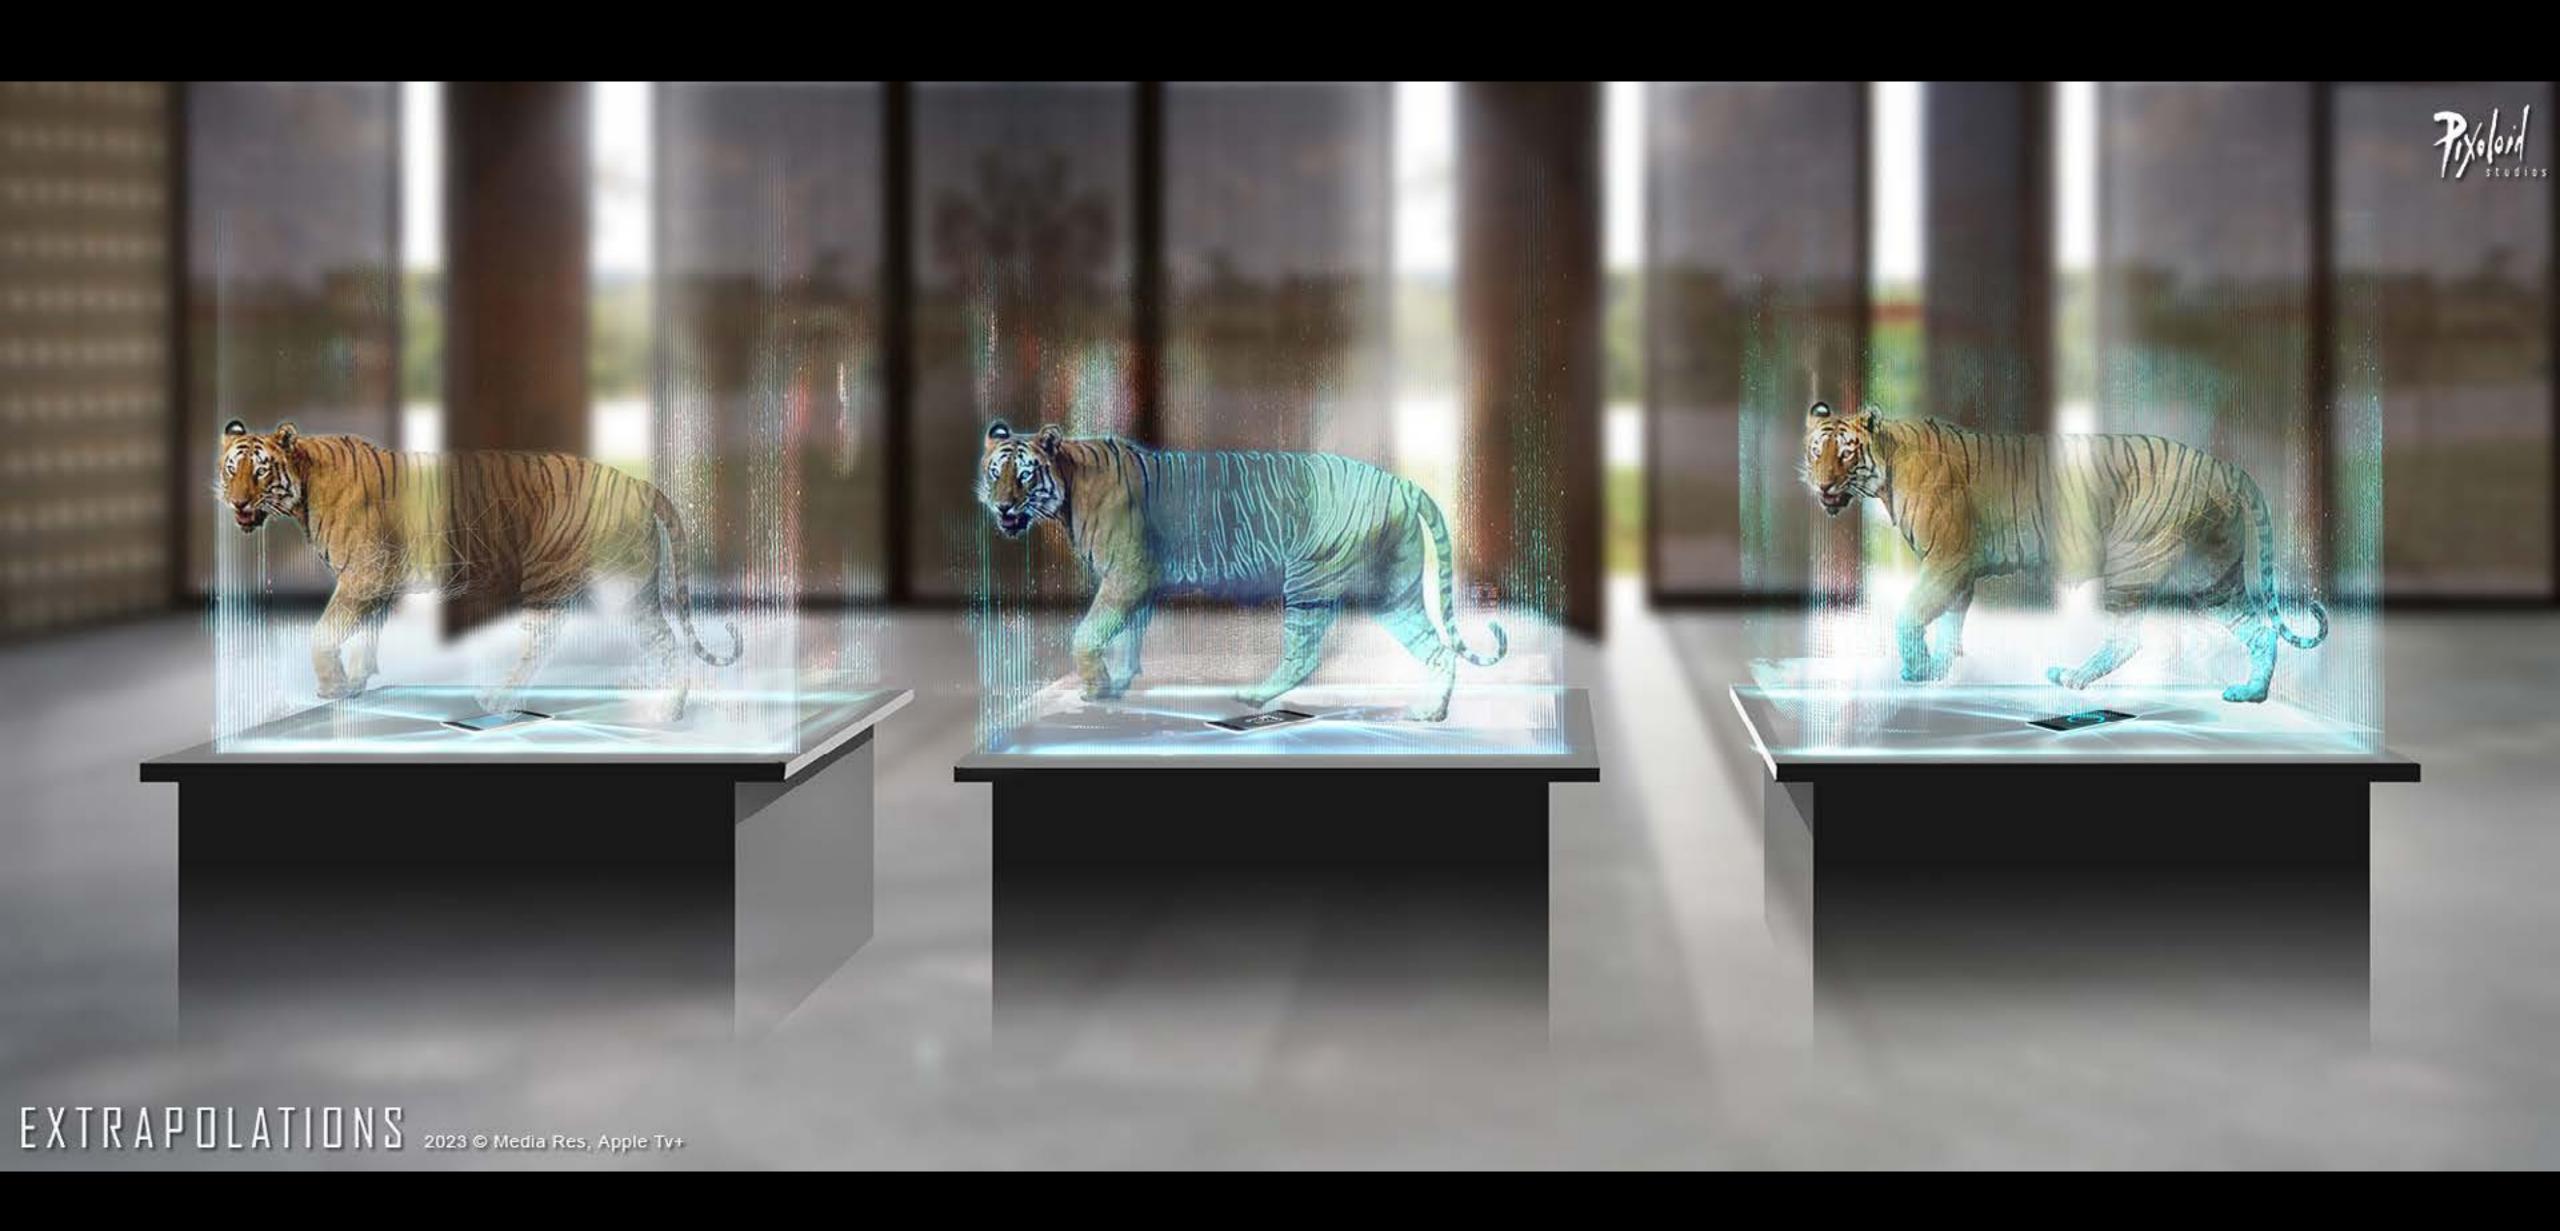

## STREET MARKET

Key Location and Set Extension Concept for The Alienist, Client: TNT / Netflix

BROOKLYN BRIDGE 1896

Background Matte Painting for The Alienist - Angel of Darkness, Client: TNT

EXTRAPOLATIONS 2023 © Media Res, Apple Tv+