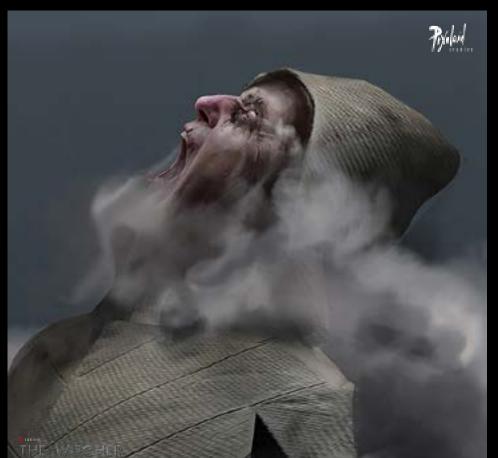

VFX









STORM CLOUDS

Background Matte Painting for Balance Pilot, Client: Digital Hydra



## LIGHTNING STORM AT NIGHT

VFX concept and keyframe concept exploration for Love, Death & Robots - The Secret War, Client: Netflix / DIGIC Pictures



VFX concept and keyframe concept exploration for Love, Death & Robots - The Secret War, Client: Netflix / DIGIC Pictures



















MAGE DISAPPEARING

VFX concept variations for The Witcher, Client: Netflix







## STREET MARKET

Key Location and Set Extension Concept for The Alienist, Client: TNT / Netflix



BROOKLYN BRIDGE 1896

Background Matte Painting for The Alienist - Angel of Darkness, Client: TNT





















EXTRAPOLATIONS 2023 © Media Res, Apple Tv+

The conditions and the state of the state of

2016 - 2023 © Pixoloid Studios and it's respective clients All rights reserved