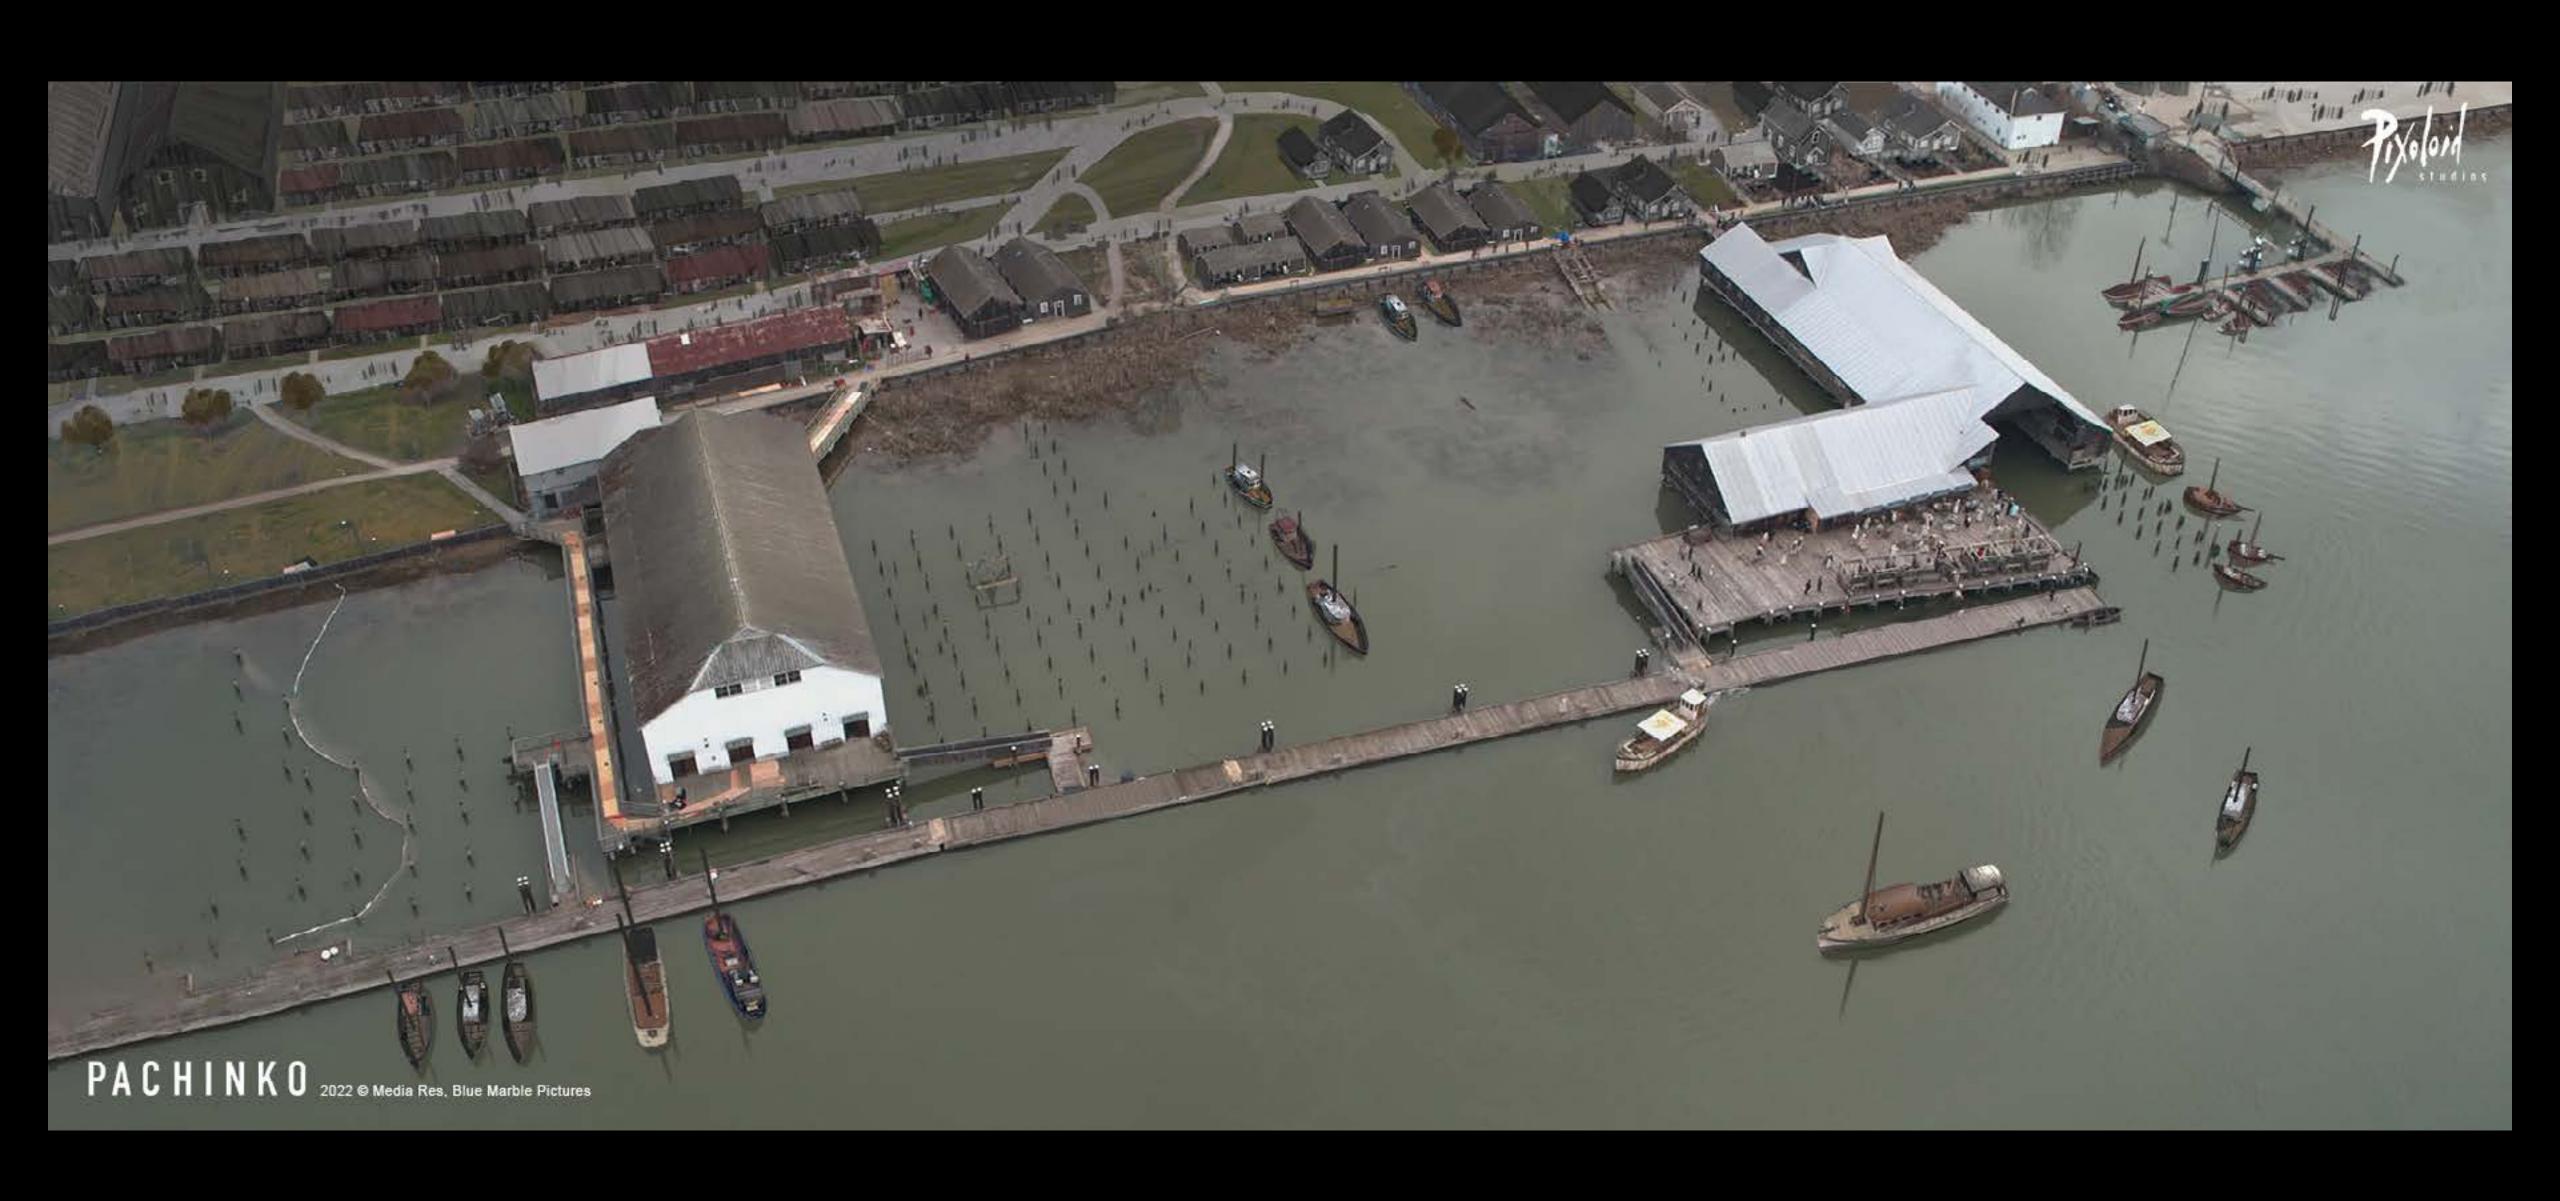

## STREET MARKET

Key Location and Set Extension Concept for The Alienist, Client: TNT / Netflix

BROOKLYN BRIDGE 1896

Background Matte Painting for The Alienist - Angel of Darkness, Client: TNT

EXTRAPOLATIONS 2023 © Media Res, Apple Tv+