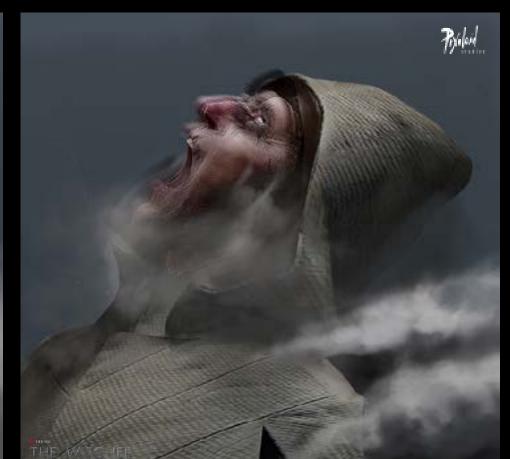

VFX









STORM CLOUDS

Background Matte Painting for Balance Pilot, Client: Digital Hydra



## LIGHTNING STORM AT NIGHT

VFX concept and keyframe concept exploration for Love, Death & Robots - The Secret War, Client: Netflix / DIGIC Pictures



VFX concept and keyframe concept exploration for Love, Death & Robots - The Secret War, Client: Netflix / DIGIC Pictures



















MAGE DISAPPEARING

VFX concept variations for The Witcher, Client: Netflix







## STREET MARKET

Key Location and Set Extension Concept for The Alienist, Client: TNT / Netflix



BROOKLYN BRIDGE 1896

Background Matte Painting for The Alienist - Angel of Darkness, Client: TNT





















EXTRAPOLATIONS 2023 © Media Res, Apple Tv+

The conditions and the state of the state of

2016 - 2023 © Pixoloid Studios and it's respective clients All rights reserved