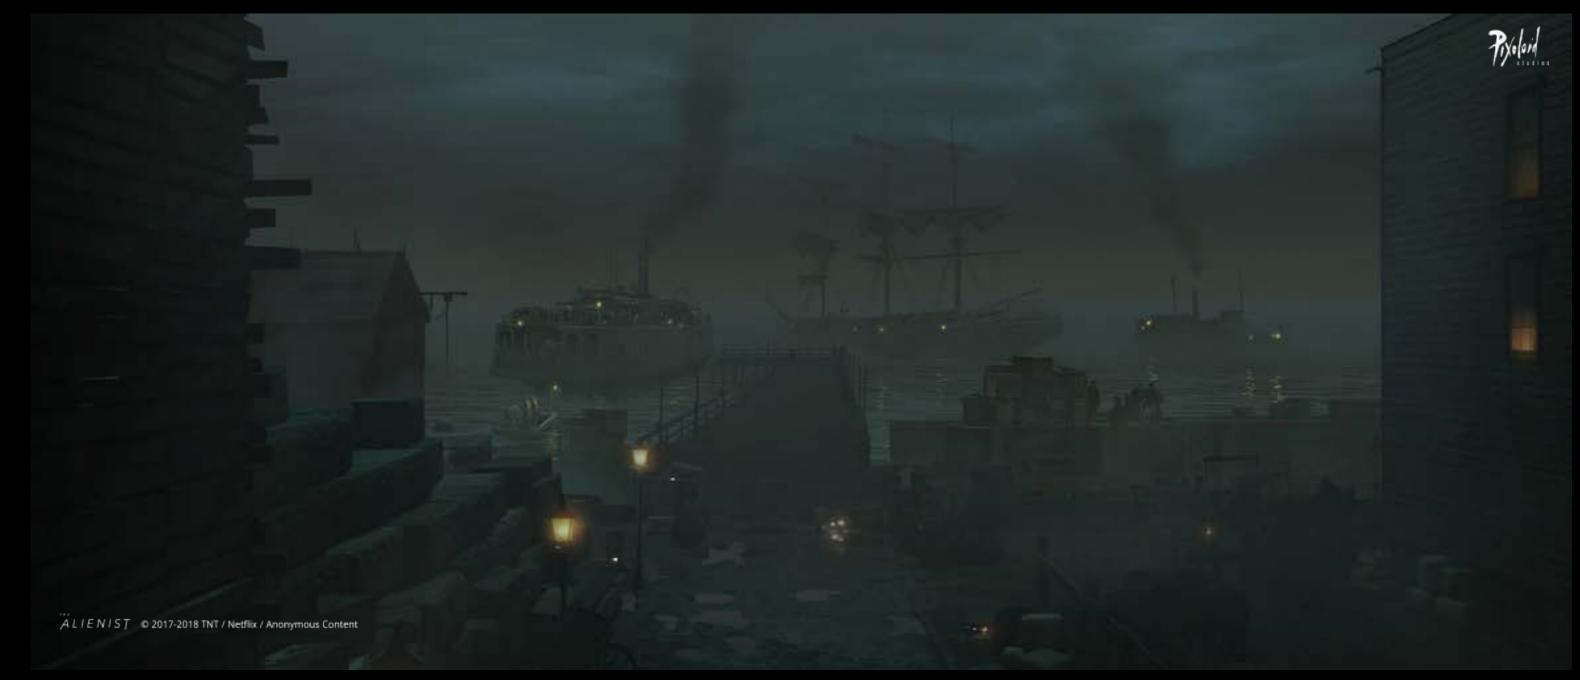

## STREET MARKET

Key Location and Set Extension Concept for The Alienist, Client: TNT / Netflix

BROOKLYN BRIDGE 1896

Background Matte Painting for The Alienist - Angel of Darkness, Client: TNT

EXTRAPOLATIONS 2023 © Media Res, Apple Tv+