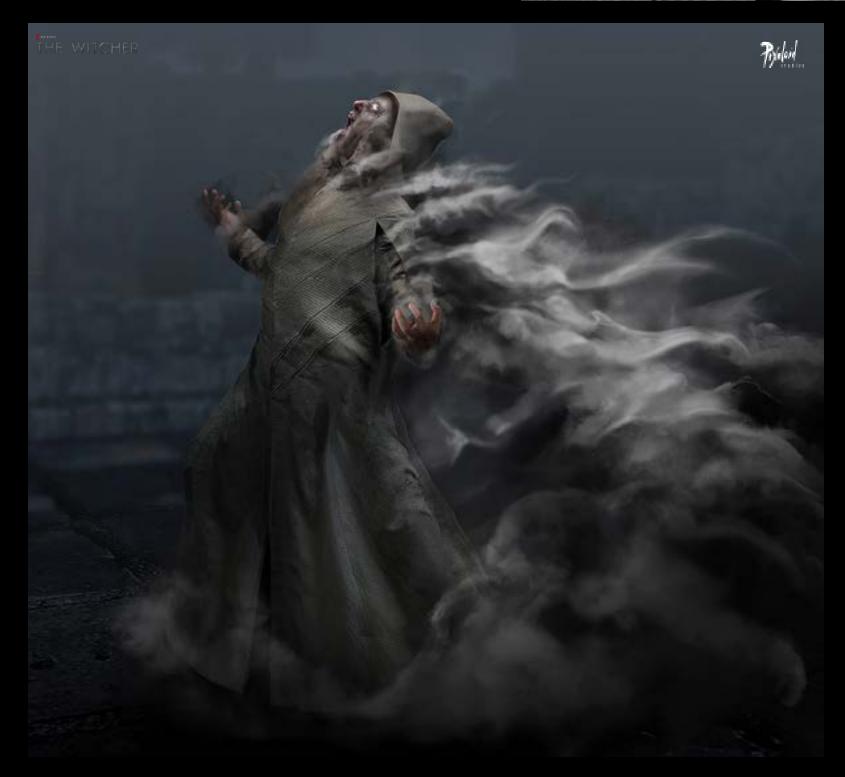

VFX









STORM CLOUDS

Background Matte Painting for Balance Pilot, Client: Digital Hydra



## LIGHTNING STORM AT NIGHT

VFX concept and keyframe concept exploration for Love, Death & Robots - The Secret War, Client: Netflix / DIGIC Pictures



VFX concept and keyframe concept exploration for Love, Death & Robots - The Secret War, Client: Netflix / DIGIC Pictures



















MAGE DISAPPEARING

VFX concept variations for The Witcher, Client: Netflix







## STREET MARKET

Key Location and Set Extension Concept for The Alienist, Client: TNT / Netflix



BROOKLYN BRIDGE 1896

Background Matte Painting for The Alienist - Angel of Darkness, Client: TNT





















EXTRAPOLATIONS 2023 © Media Res, Apple Tv+

The conditions and the state of the state of

2016 - 2023 © Pixoloid Studios and it's respective clients All rights reserved