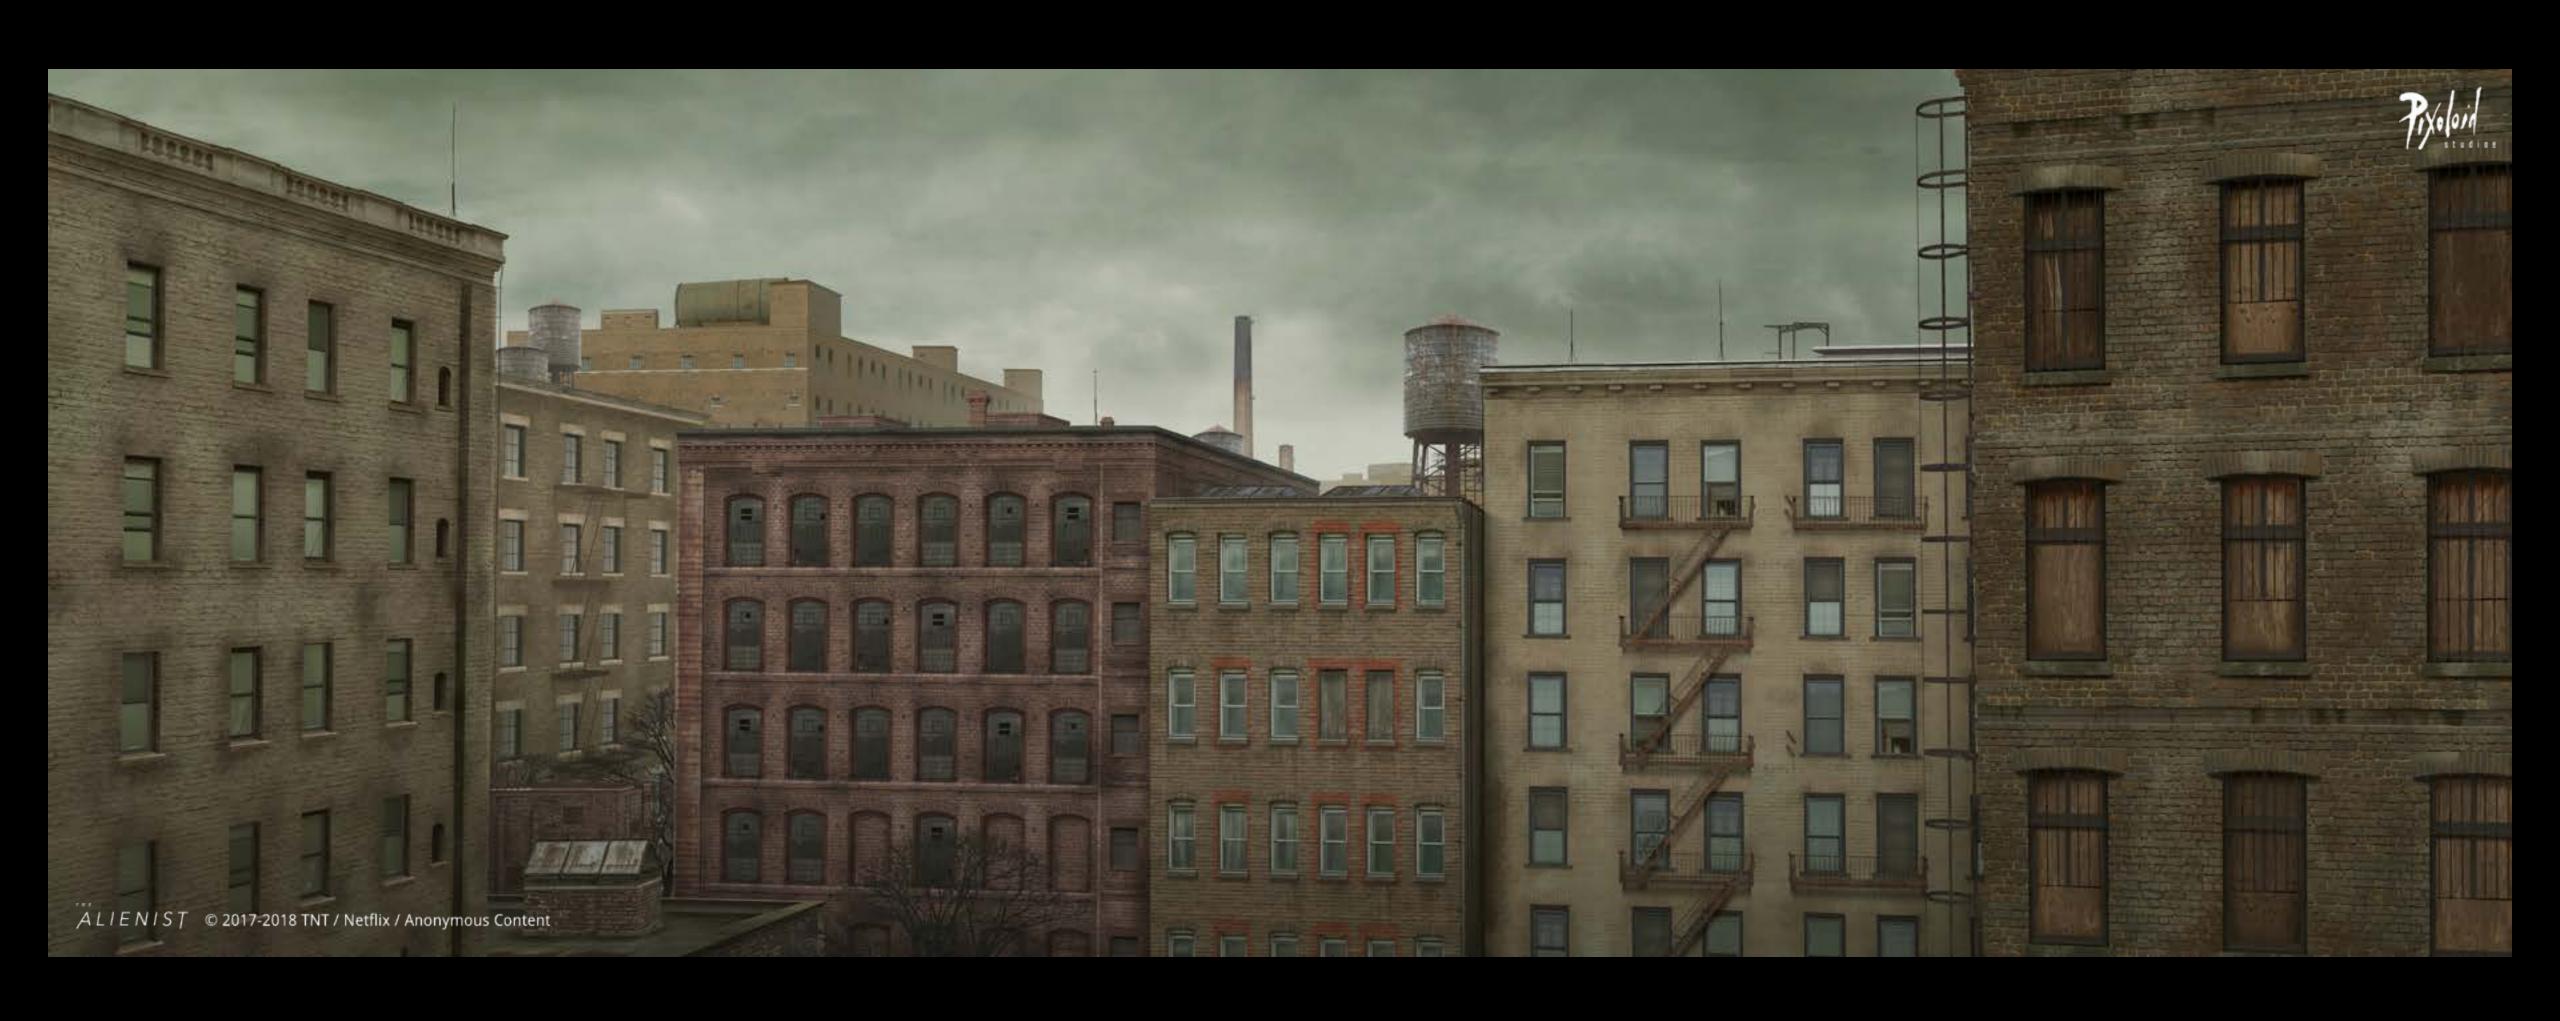

## STREET MARKET

Key Location and Set Extension Concept for The Alienist, Client: TNT / Netflix

BROOKLYN BRIDGE 1896

Background Matte Painting for The Alienist - Angel of Darkness, Client: TNT

EXTRAPOLATIONS 2023 © Media Res, Apple Tv+