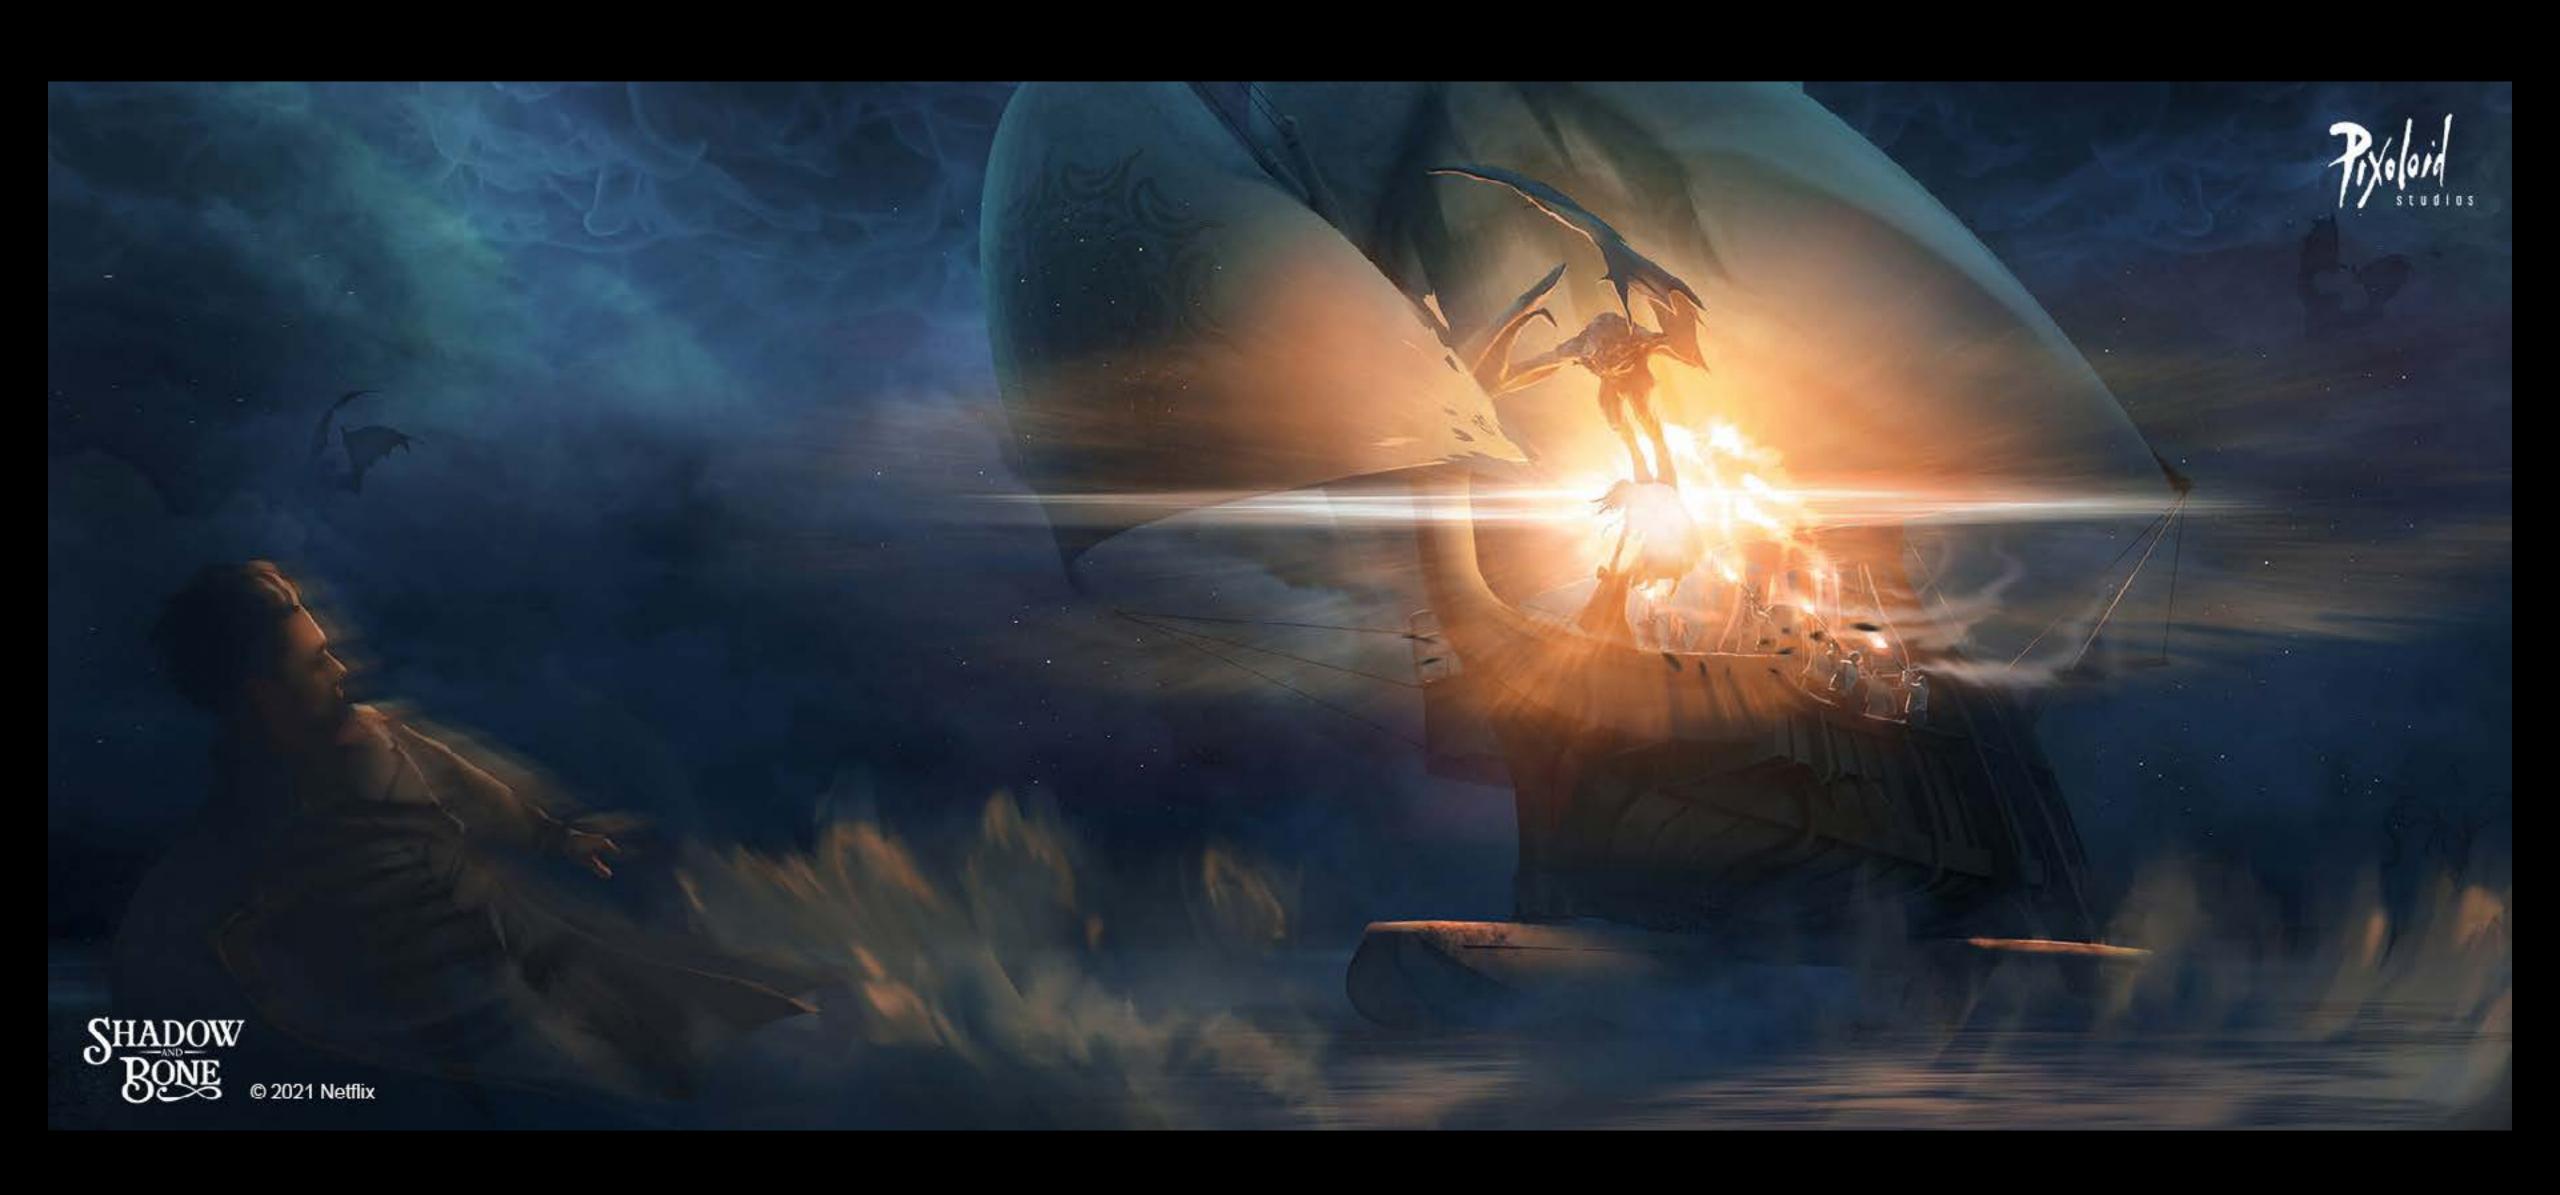

VFX









STORM CLOUDS

Background Matte Painting for Balance Pilot, Client: Digital Hydra



## LIGHTNING STORM AT NIGHT

VFX concept and keyframe concept exploration for Love, Death & Robots - The Secret War, Client: Netflix / DIGIC Pictures



VFX concept and keyframe concept exploration for Love, Death & Robots - The Secret War, Client: Netflix / DIGIC Pictures



















MAGE DISAPPEARING

VFX concept variations for The Witcher, Client: Netflix







## STREET MARKET

Key Location and Set Extension Concept for The Alienist, Client: TNT / Netflix



BROOKLYN BRIDGE 1896

Background Matte Painting for The Alienist - Angel of Darkness, Client: TNT





















EXTRAPOLATIONS 2023 © Media Res, Apple Tv+

The conditions and the state of the state of

2016 - 2023 © Pixoloid Studios and it's respective clients All rights reserved