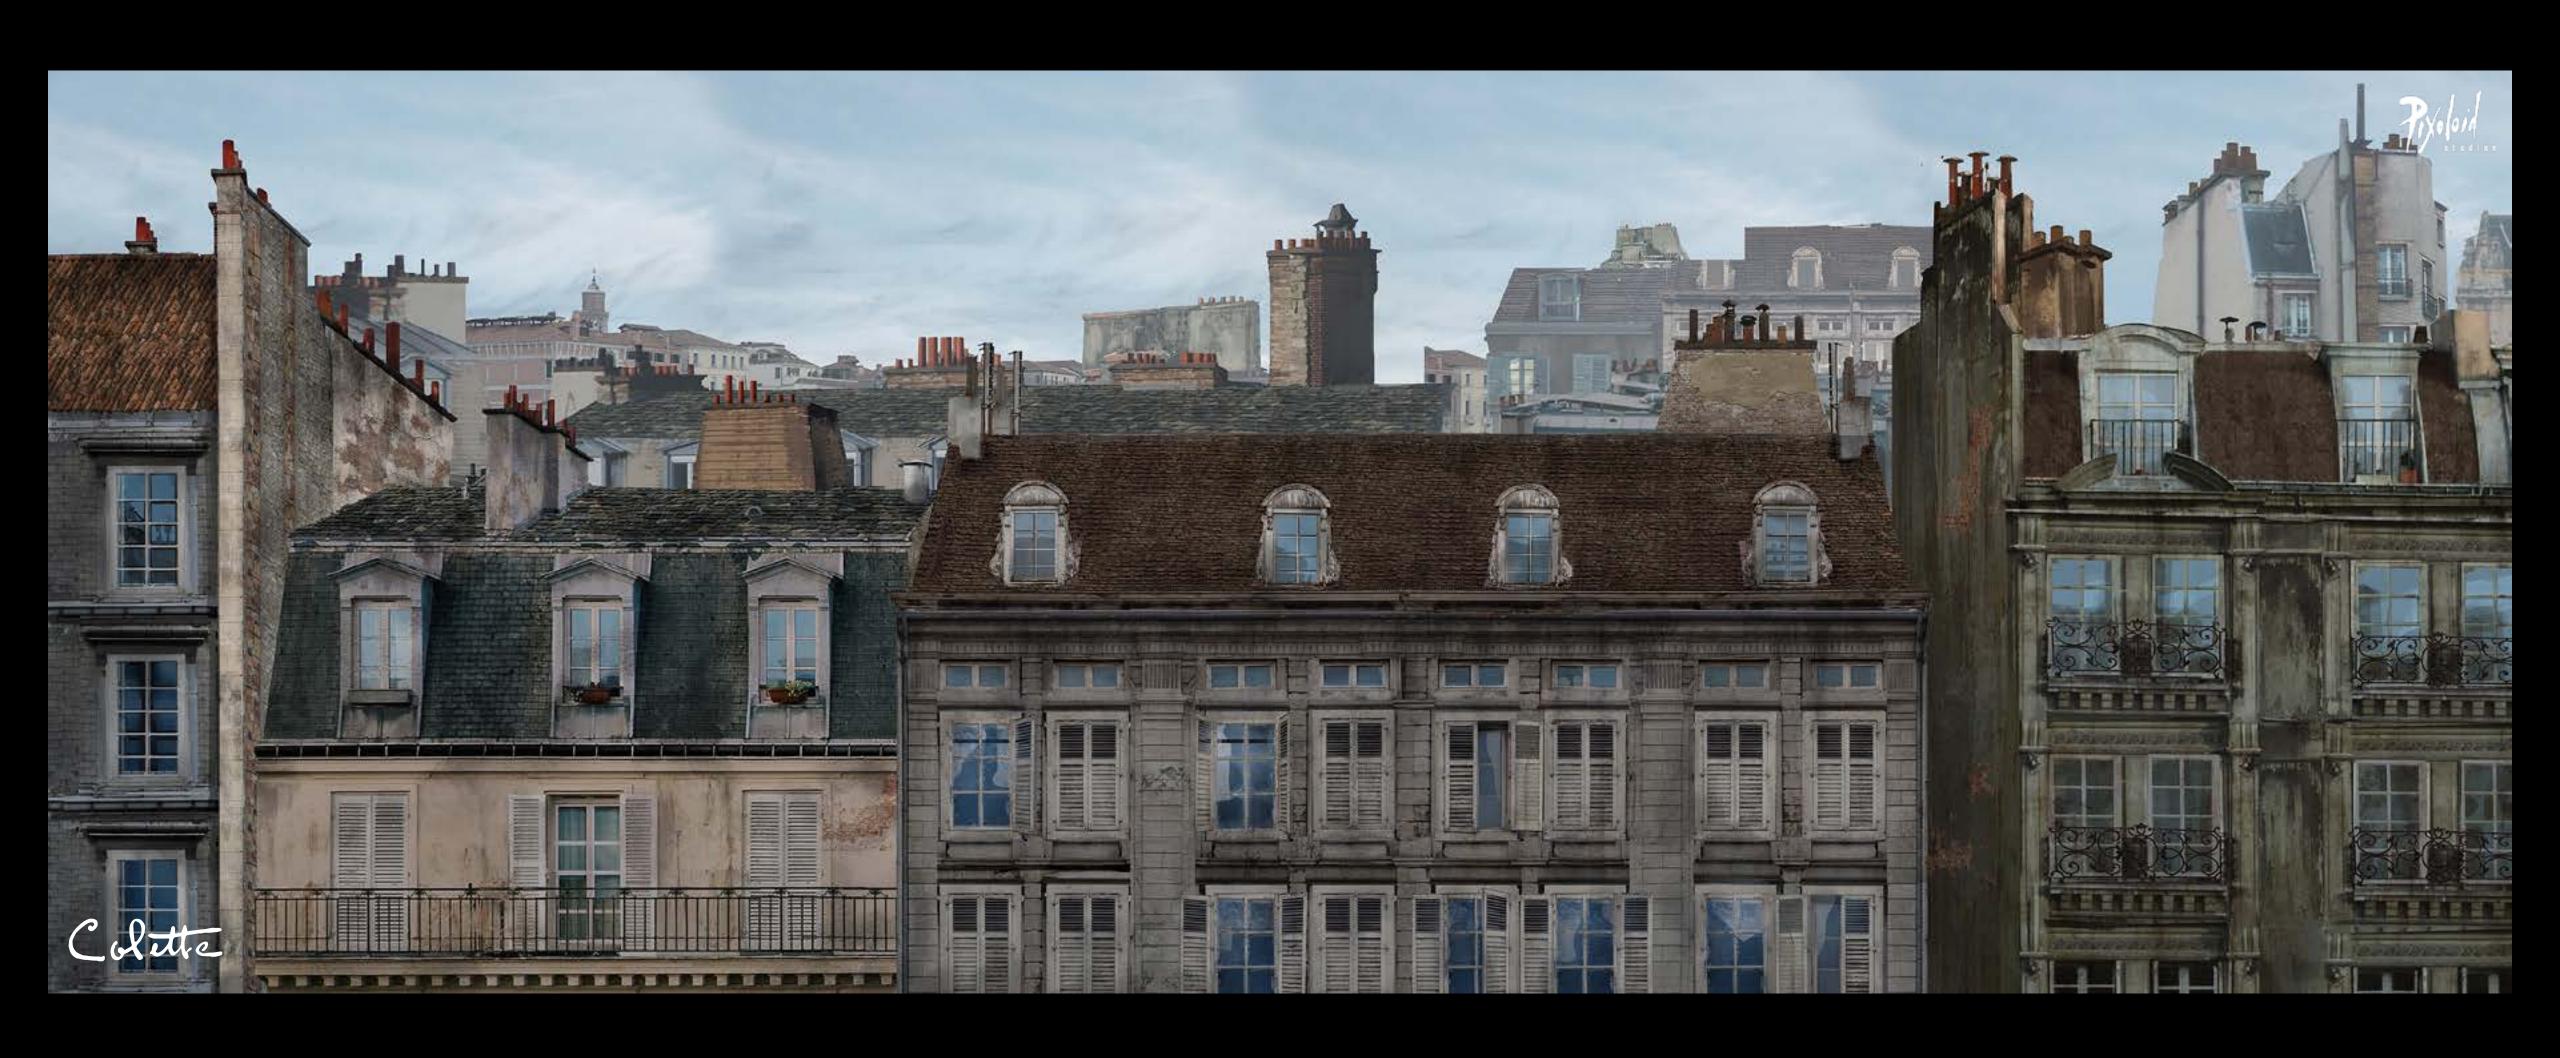

VFX









STORM CLOUDS

Background Matte Painting for Balance Pilot, Client: Digital Hydra



## LIGHTNING STORM AT NIGHT

VFX concept and keyframe concept exploration for Love, Death & Robots - The Secret War, Client: Netflix / DIGIC Pictures



VFX concept and keyframe concept exploration for Love, Death & Robots - The Secret War, Client: Netflix / DIGIC Pictures



















MAGE DISAPPEARING

VFX concept variations for The Witcher, Client: Netflix







## STREET MARKET

Key Location and Set Extension Concept for The Alienist, Client: TNT / Netflix



BROOKLYN BRIDGE 1896

Background Matte Painting for The Alienist - Angel of Darkness, Client: TNT





















EXTRAPOLATIONS 2023 © Media Res, Apple Tv+

The conditions and the state of the state of

2016 - 2023 © Pixoloid Studios and it's respective clients All rights reserved