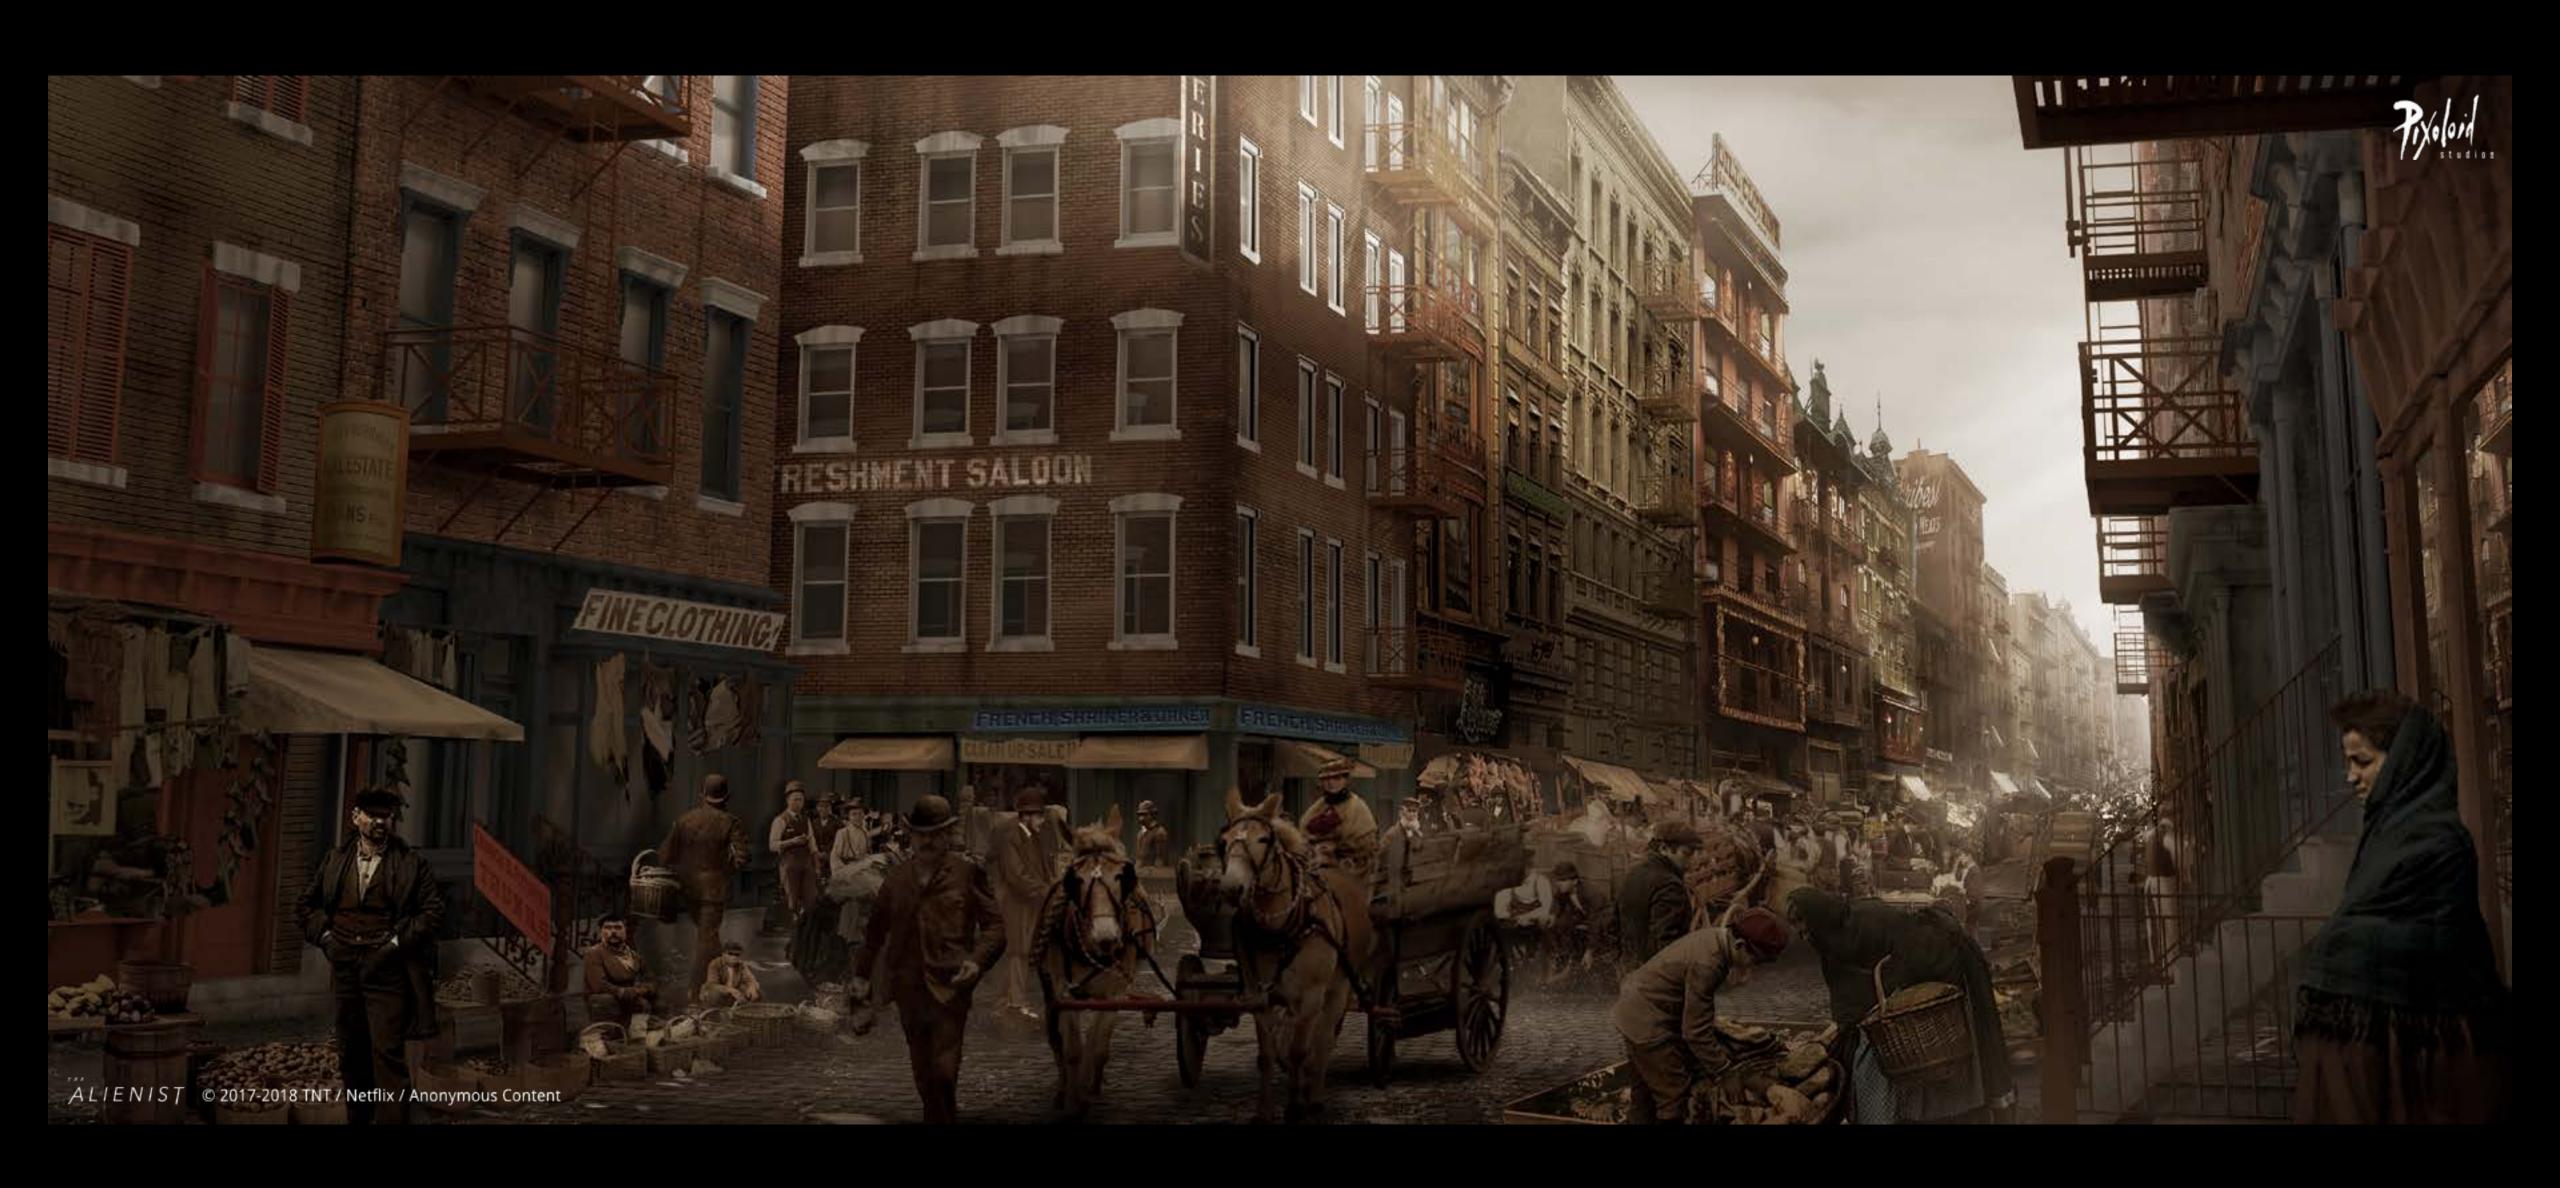

## STREET MARKET

Key Location and Set Extension Concept for The Alienist, Client: TNT / Netflix

BROOKLYN BRIDGE 1896

Background Matte Painting for The Alienist - Angel of Darkness, Client: TNT

EXTRAPOLATIONS 2023 © Media Res, Apple Tv+