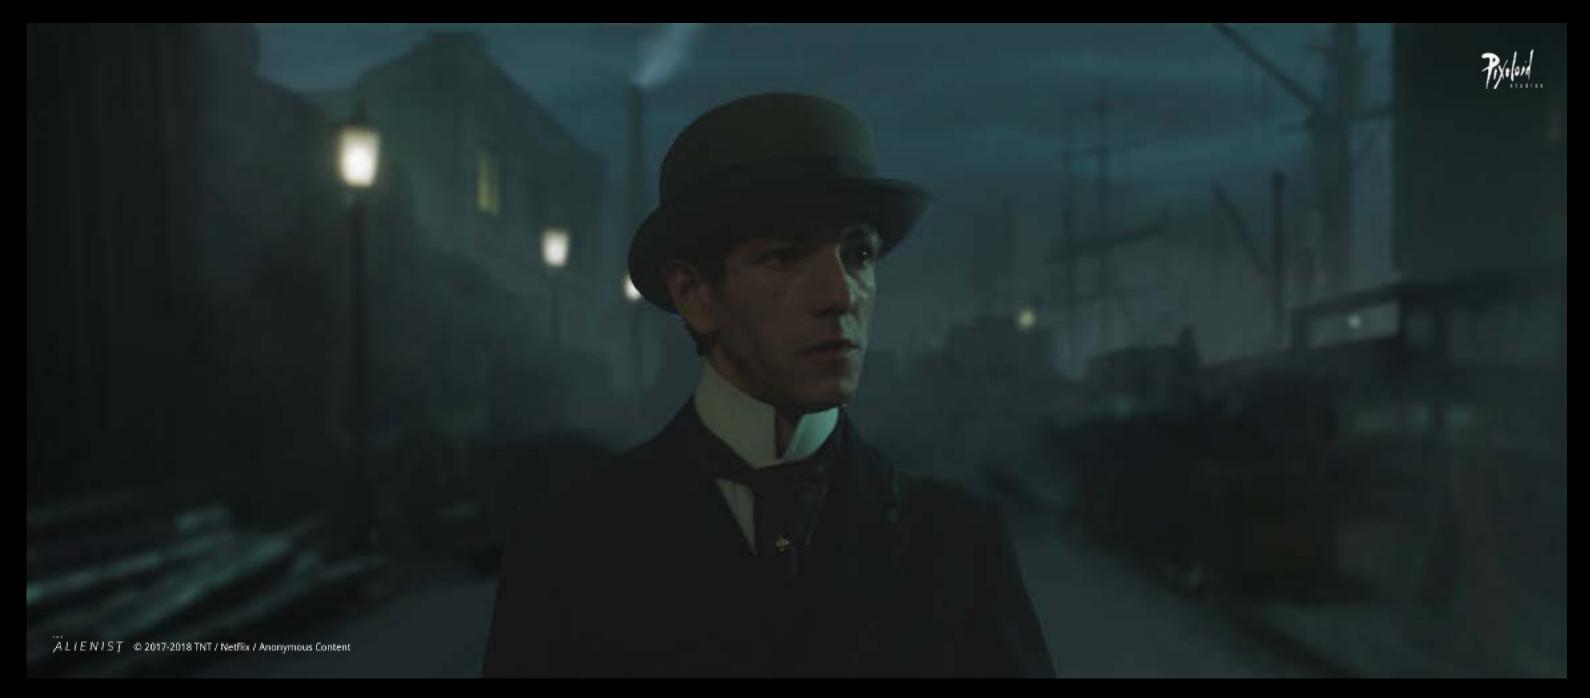

## STREET MARKET

Key Location and Set Extension Concept for The Alienist, Client: TNT / Netflix

BROOKLYN BRIDGE 1896

Background Matte Painting for The Alienist - Angel of Darkness, Client: TNT

EXTRAPOLATIONS 2023 © Media Res, Apple Tv+