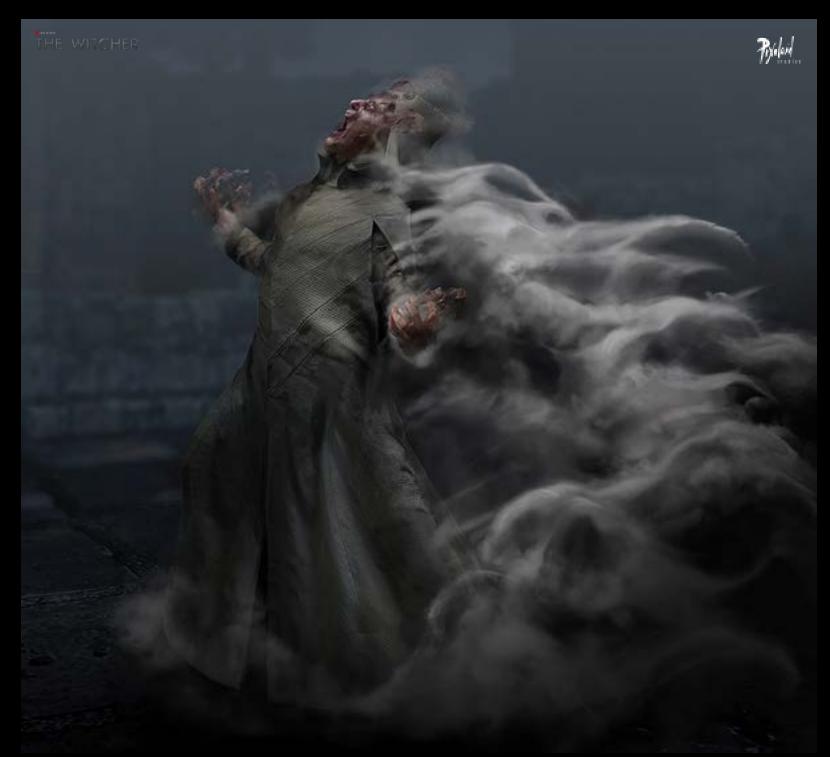

VFX









STORM CLOUDS

Background Matte Painting for Balance Pilot, Client: Digital Hydra



## LIGHTNING STORM AT NIGHT

VFX concept and keyframe concept exploration for Love, Death & Robots - The Secret War, Client: Netflix / DIGIC Pictures



VFX concept and keyframe concept exploration for Love, Death & Robots - The Secret War, Client: Netflix / DIGIC Pictures



















MAGE DISAPPEARING

VFX concept variations for The Witcher, Client: Netflix







## STREET MARKET

Key Location and Set Extension Concept for The Alienist, Client: TNT / Netflix



BROOKLYN BRIDGE 1896

Background Matte Painting for The Alienist - Angel of Darkness, Client: TNT





















EXTRAPOLATIONS 2023 © Media Res, Apple Tv+

The conditions and the state of the state of

2016 - 2023 © Pixoloid Studios and it's respective clients All rights reserved