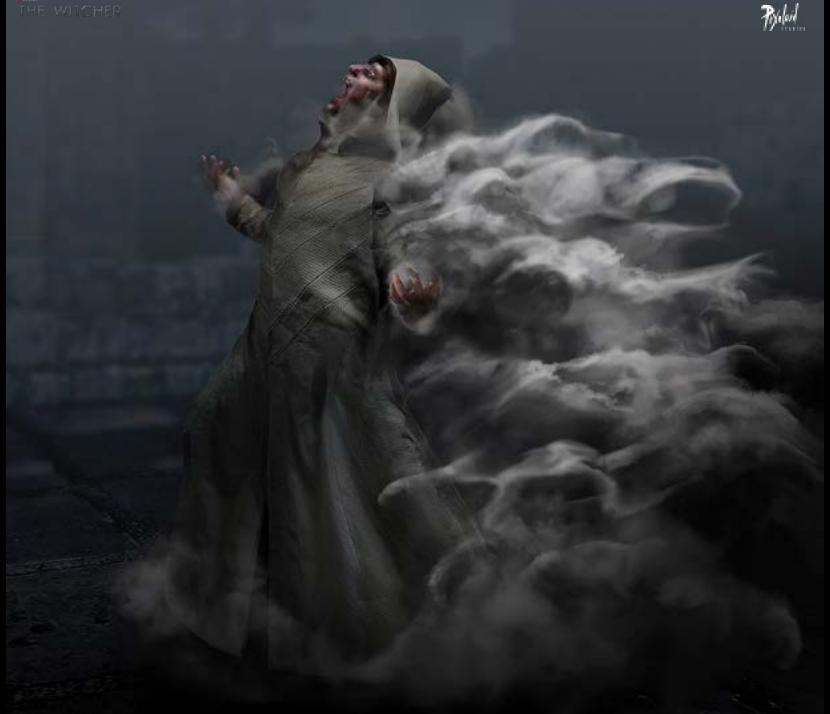

VFX









STORM CLOUDS

Background Matte Painting for Balance Pilot, Client: Digital Hydra



## LIGHTNING STORM AT NIGHT

VFX concept and keyframe concept exploration for Love, Death & Robots - The Secret War, Client: Netflix / DIGIC Pictures



VFX concept and keyframe concept exploration for Love, Death & Robots - The Secret War, Client: Netflix / DIGIC Pictures



















MAGE DISAPPEARING

VFX concept variations for The Witcher, Client: Netflix







## STREET MARKET

Key Location and Set Extension Concept for The Alienist, Client: TNT / Netflix



BROOKLYN BRIDGE 1896

Background Matte Painting for The Alienist - Angel of Darkness, Client: TNT





















EXTRAPOLATIONS 2023 © Media Res, Apple Tv+

The conditions and the state of the state of

2016 - 2023 © Pixoloid Studios and it's respective clients All rights reserved