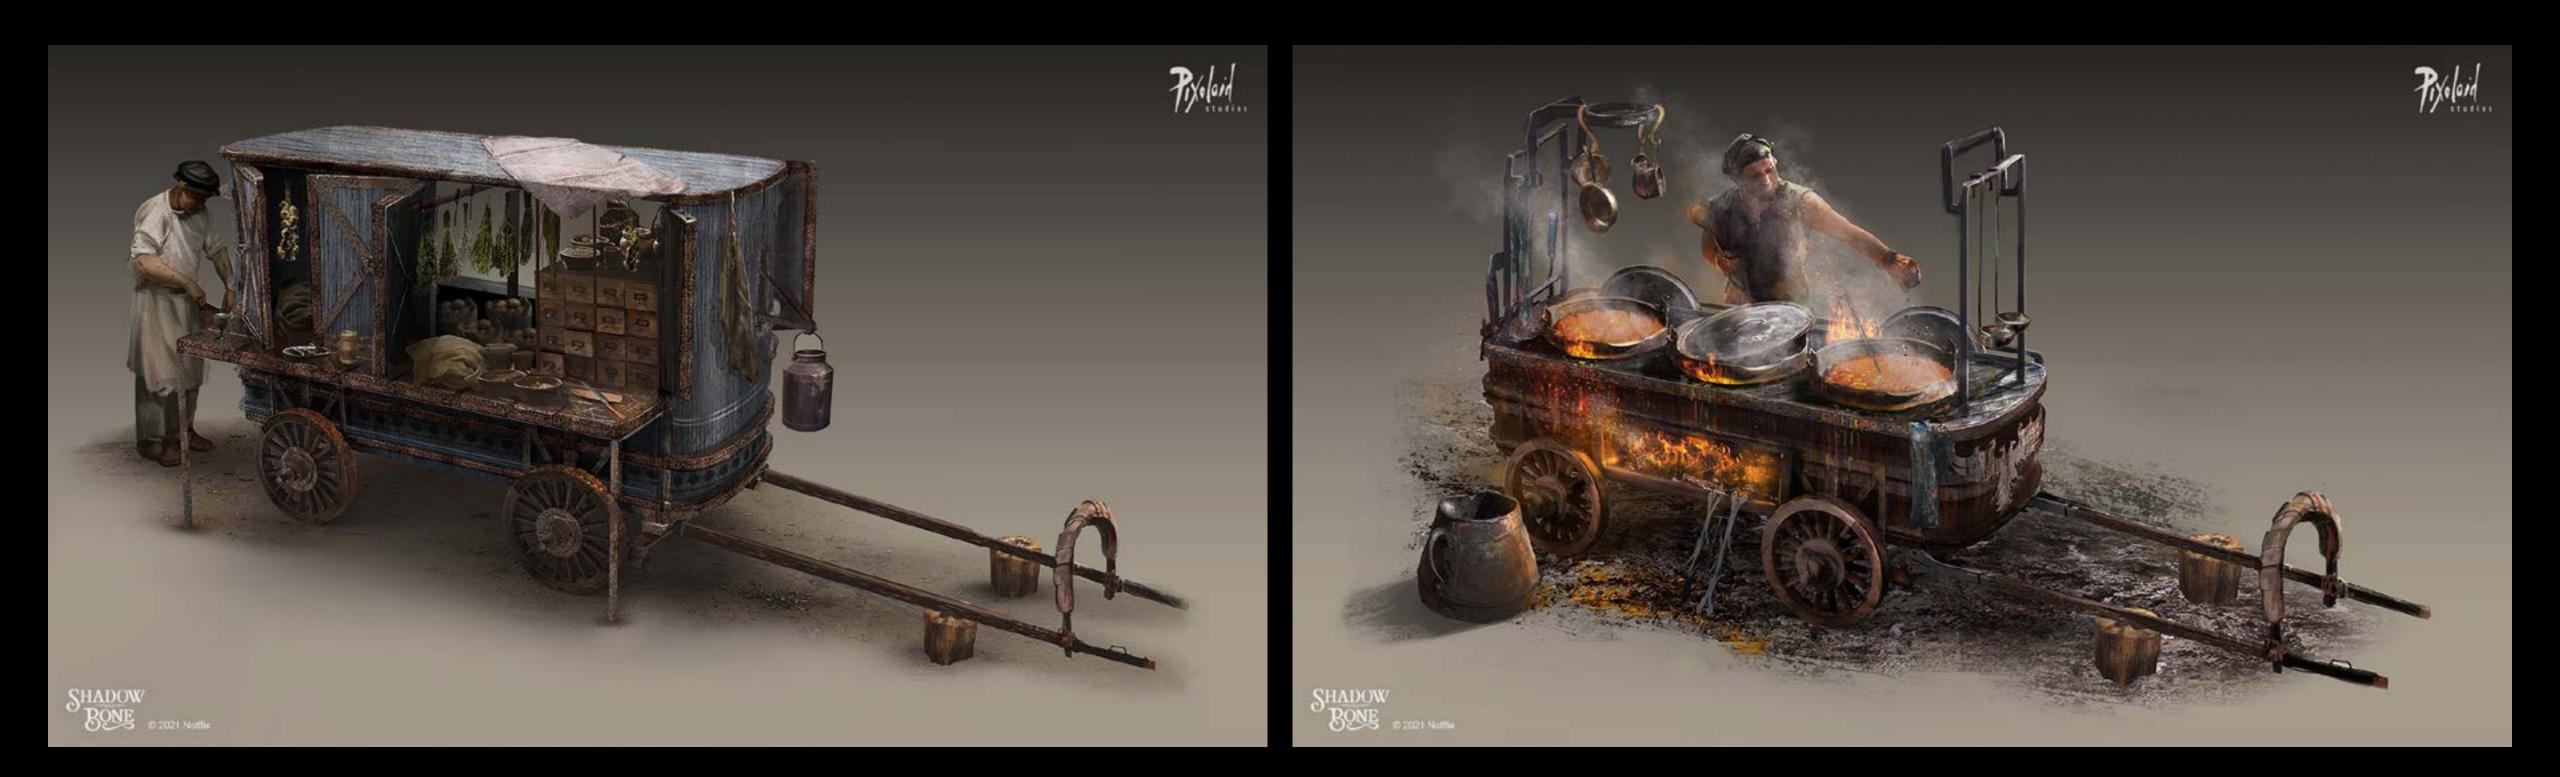

# GENERAL KIRIGAN'S TENT AND THRONE Prop design concept for Shadow and Bone, Client: Netflix

MILITARY MOBILE KITCHEN

Prop design concepts for Shadow and Bone, Client: Netflix