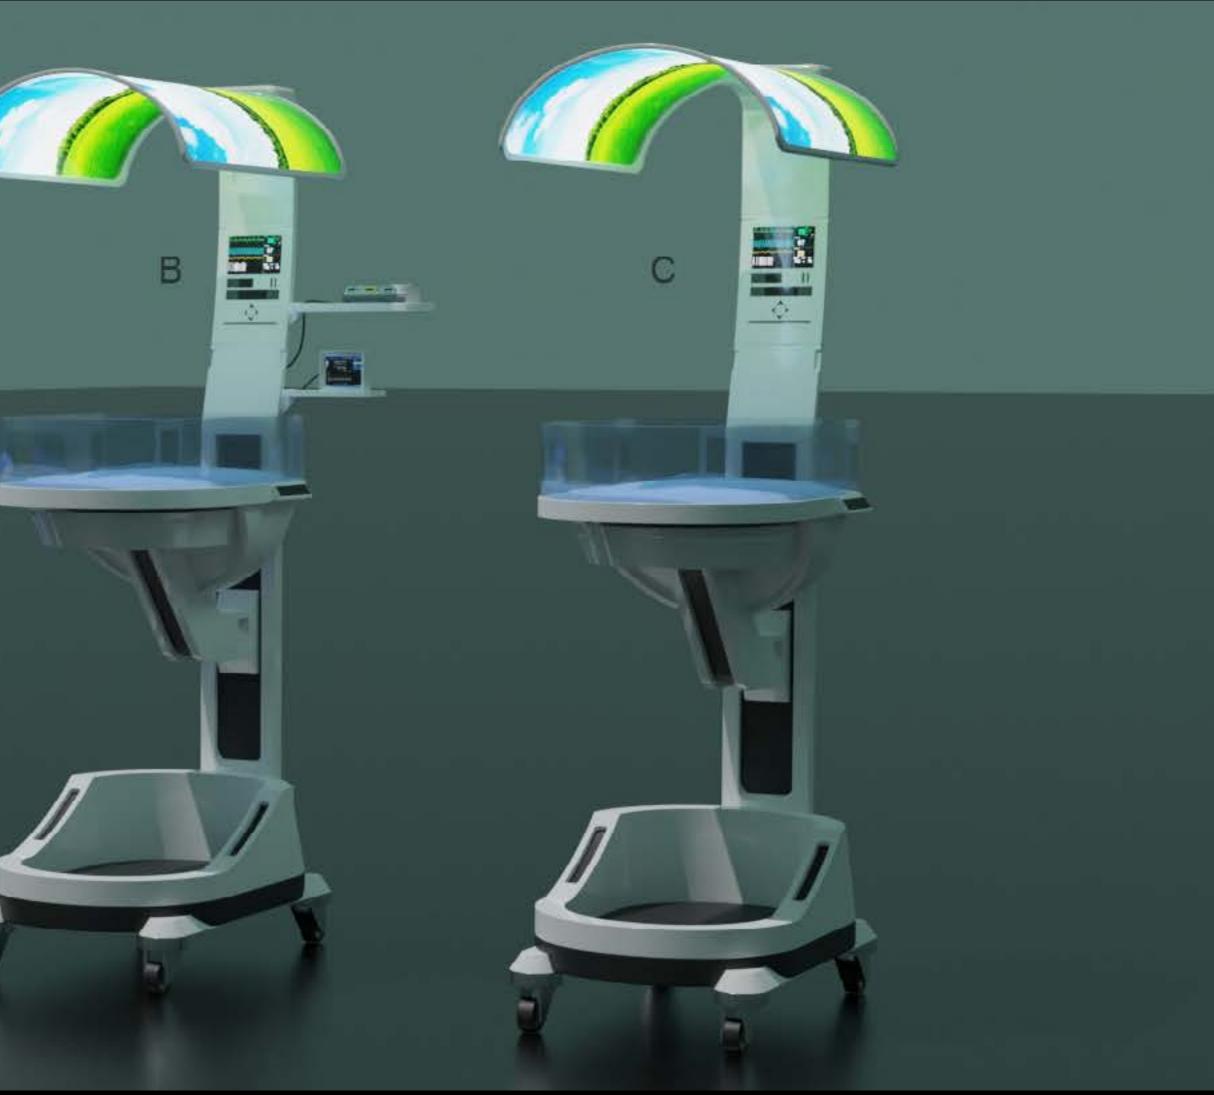

## NEONATAL INTENSIVE CARE UNIT (NICU)

Prop concept variations for Extrapolations, Client: Media Res, Apple TV+

NEONATAL INTENSIVE CARE UNIT (NICU) *Prop concept for Extrapolations, Client: Media Res, Apple TV*+