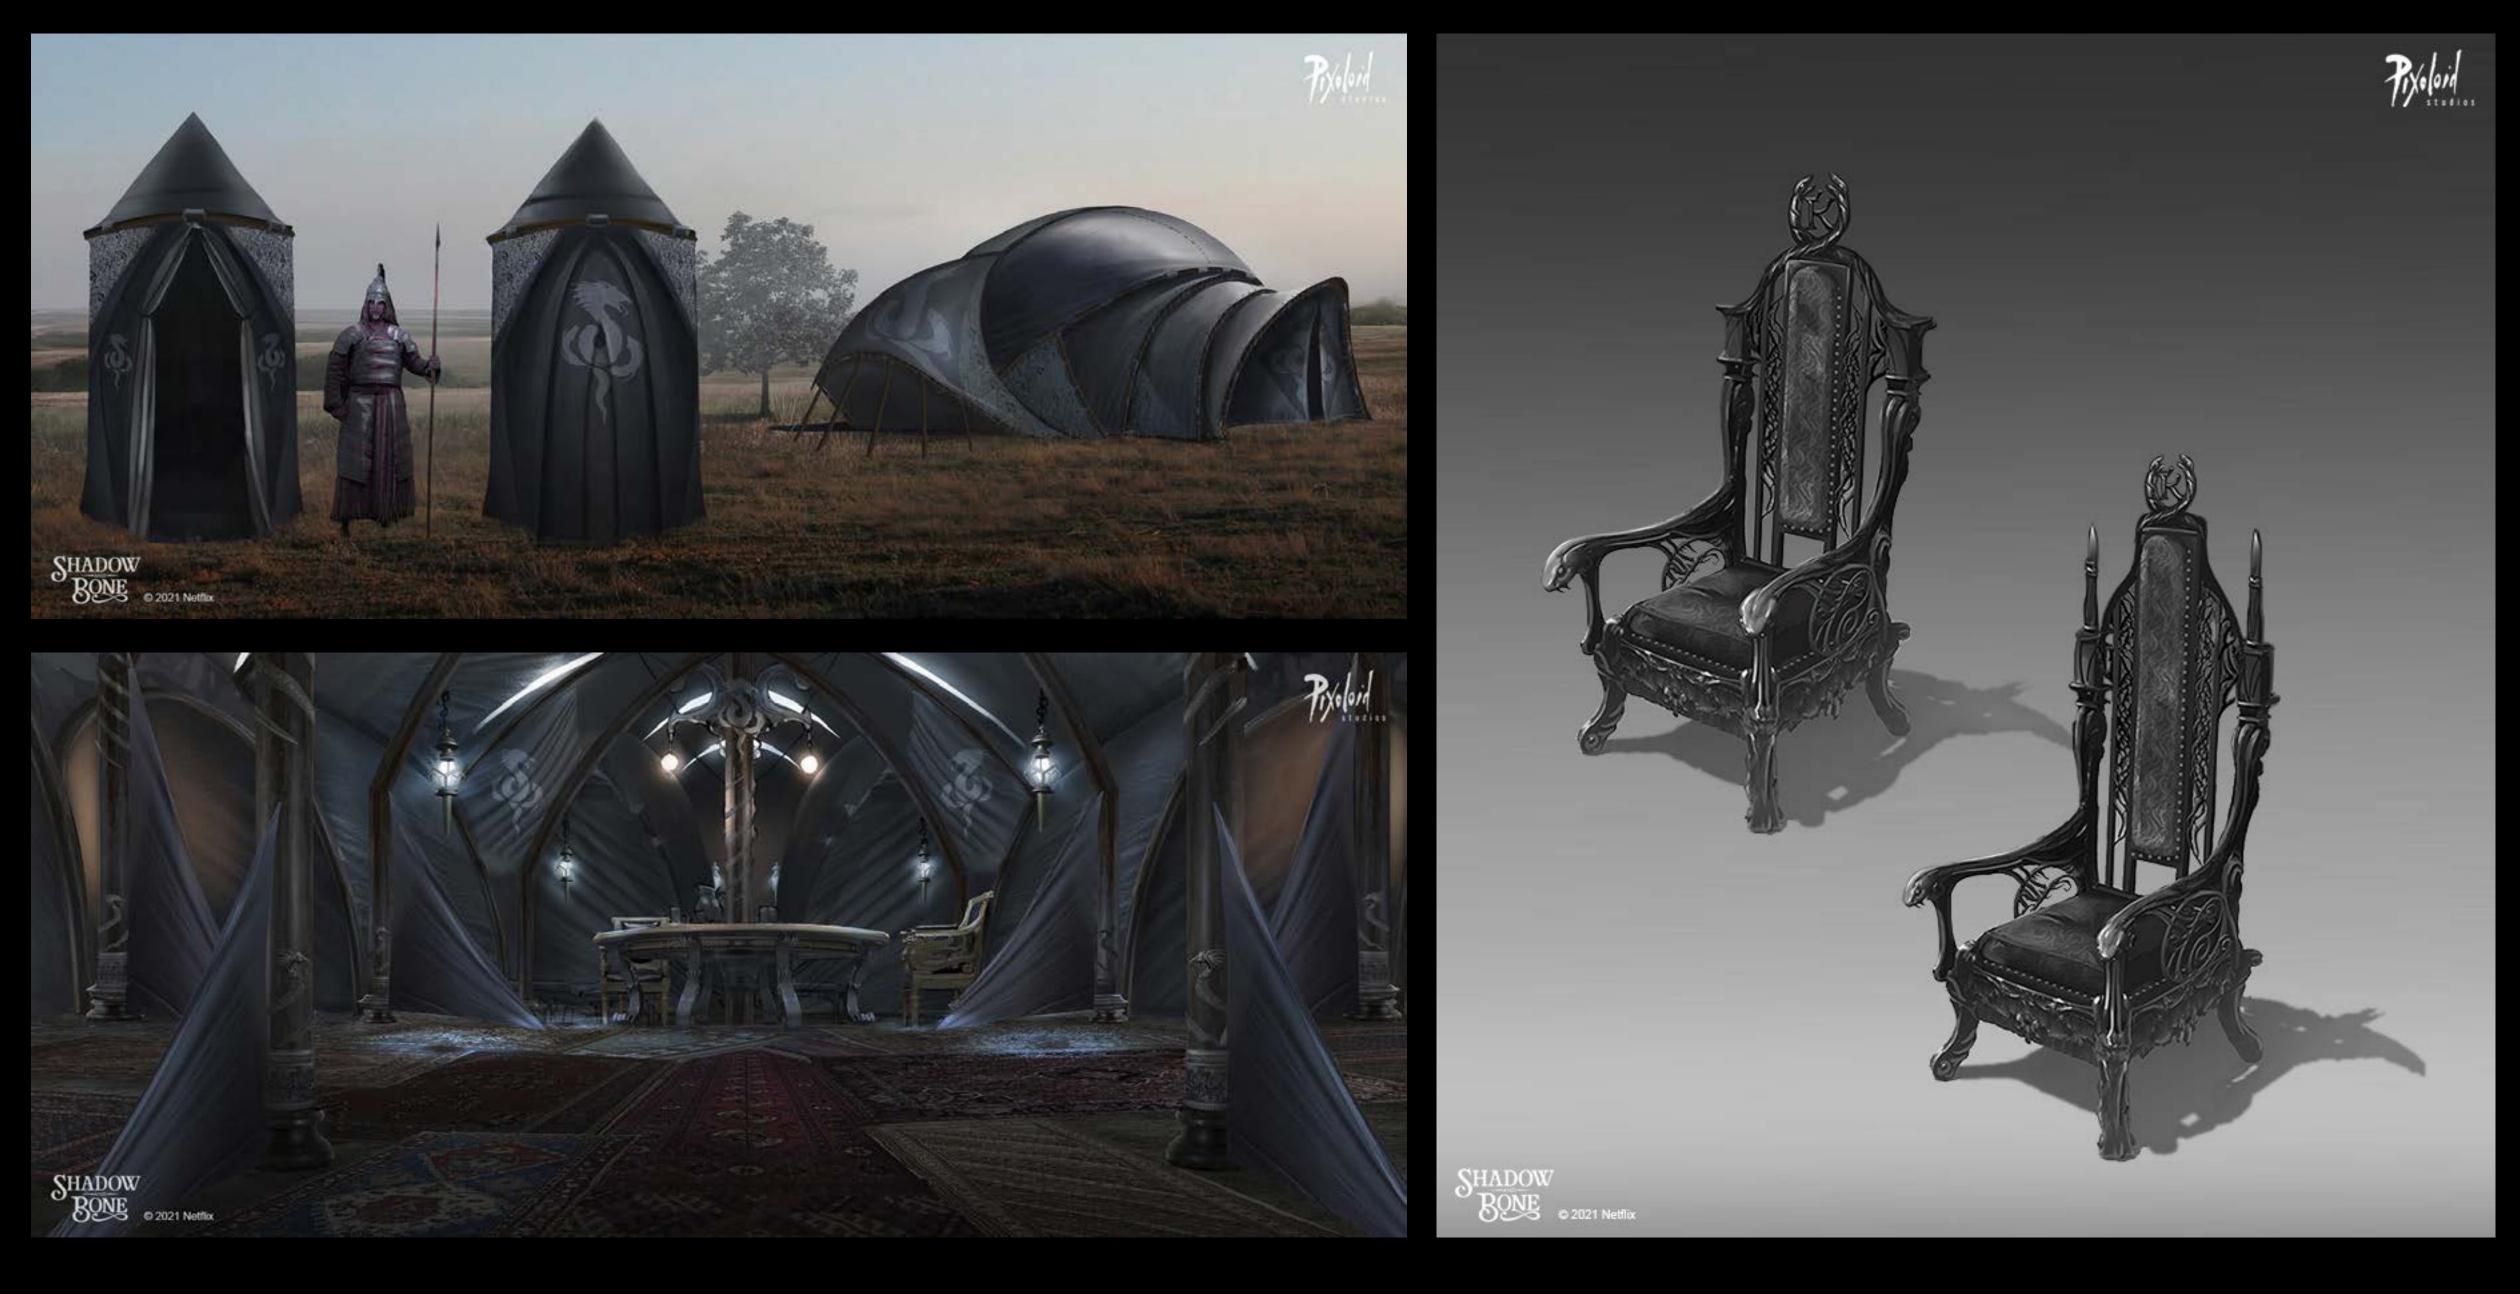

# GENERAL KIRIGAN'S TENT AND THRONE Prop design concept for Shadow and Bone, Client: Netflix

MILITARY MOBILE KITCHEN

Prop design concepts for Shadow and Bone, Client: Netflix