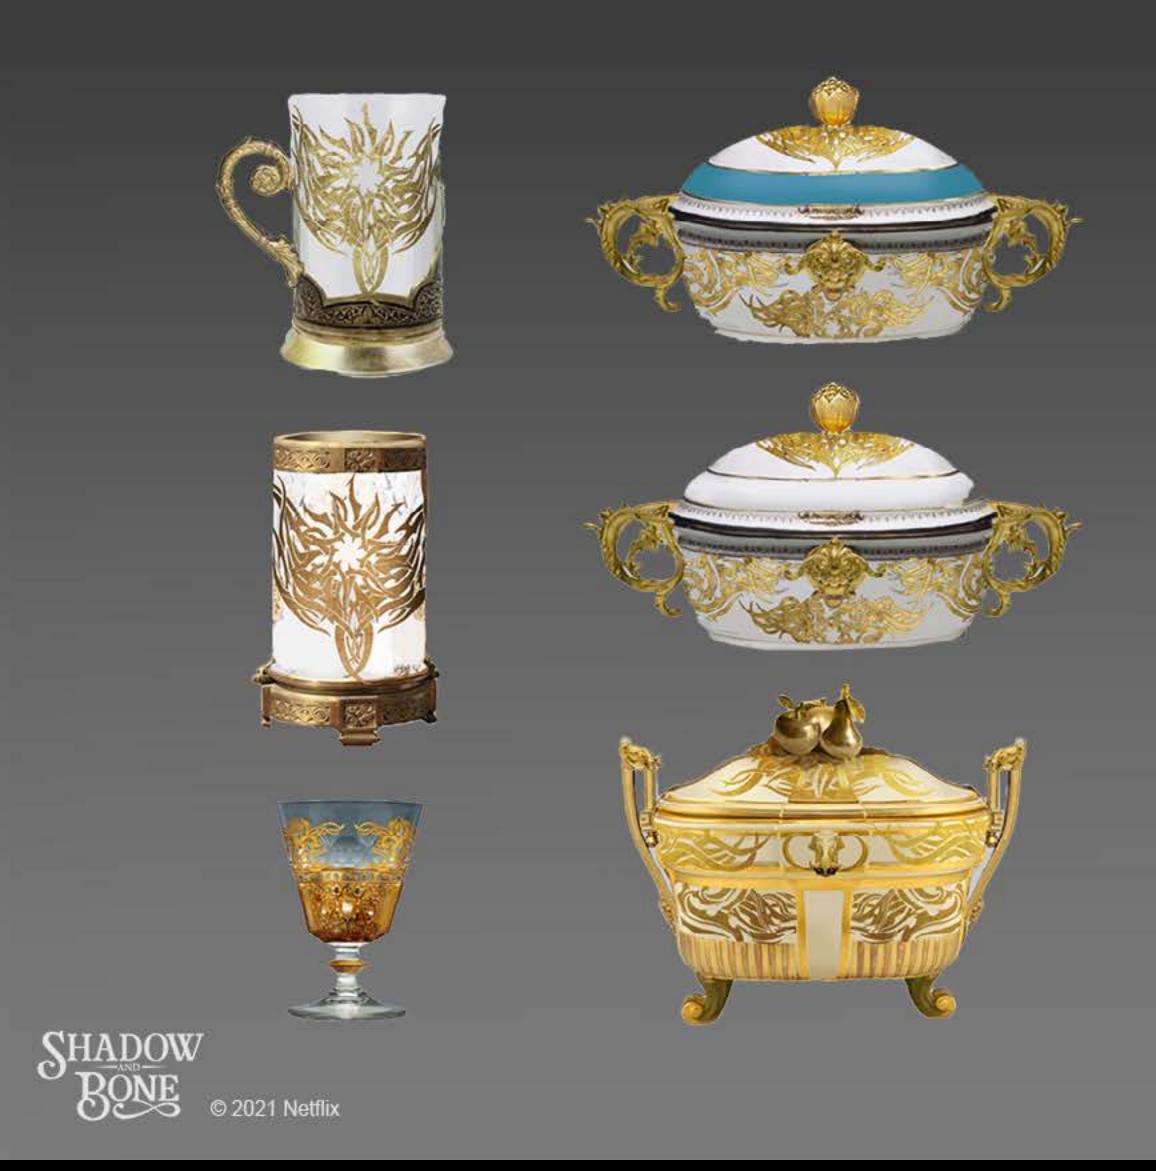

# GRISHA TABLEWEAR Prop design concepts for Shadow and Bone, Client: Netflix

MONUMENTS Prop Designs for Magic the Gathering: Innistrad - Midnight Hunt, Client: Wizards of the Coast, AXIS Studios

WEAPONS Prop Designs for Dune - Arrakis: Dawn of the Fremen, Client: Gale Force Nine, Legendary