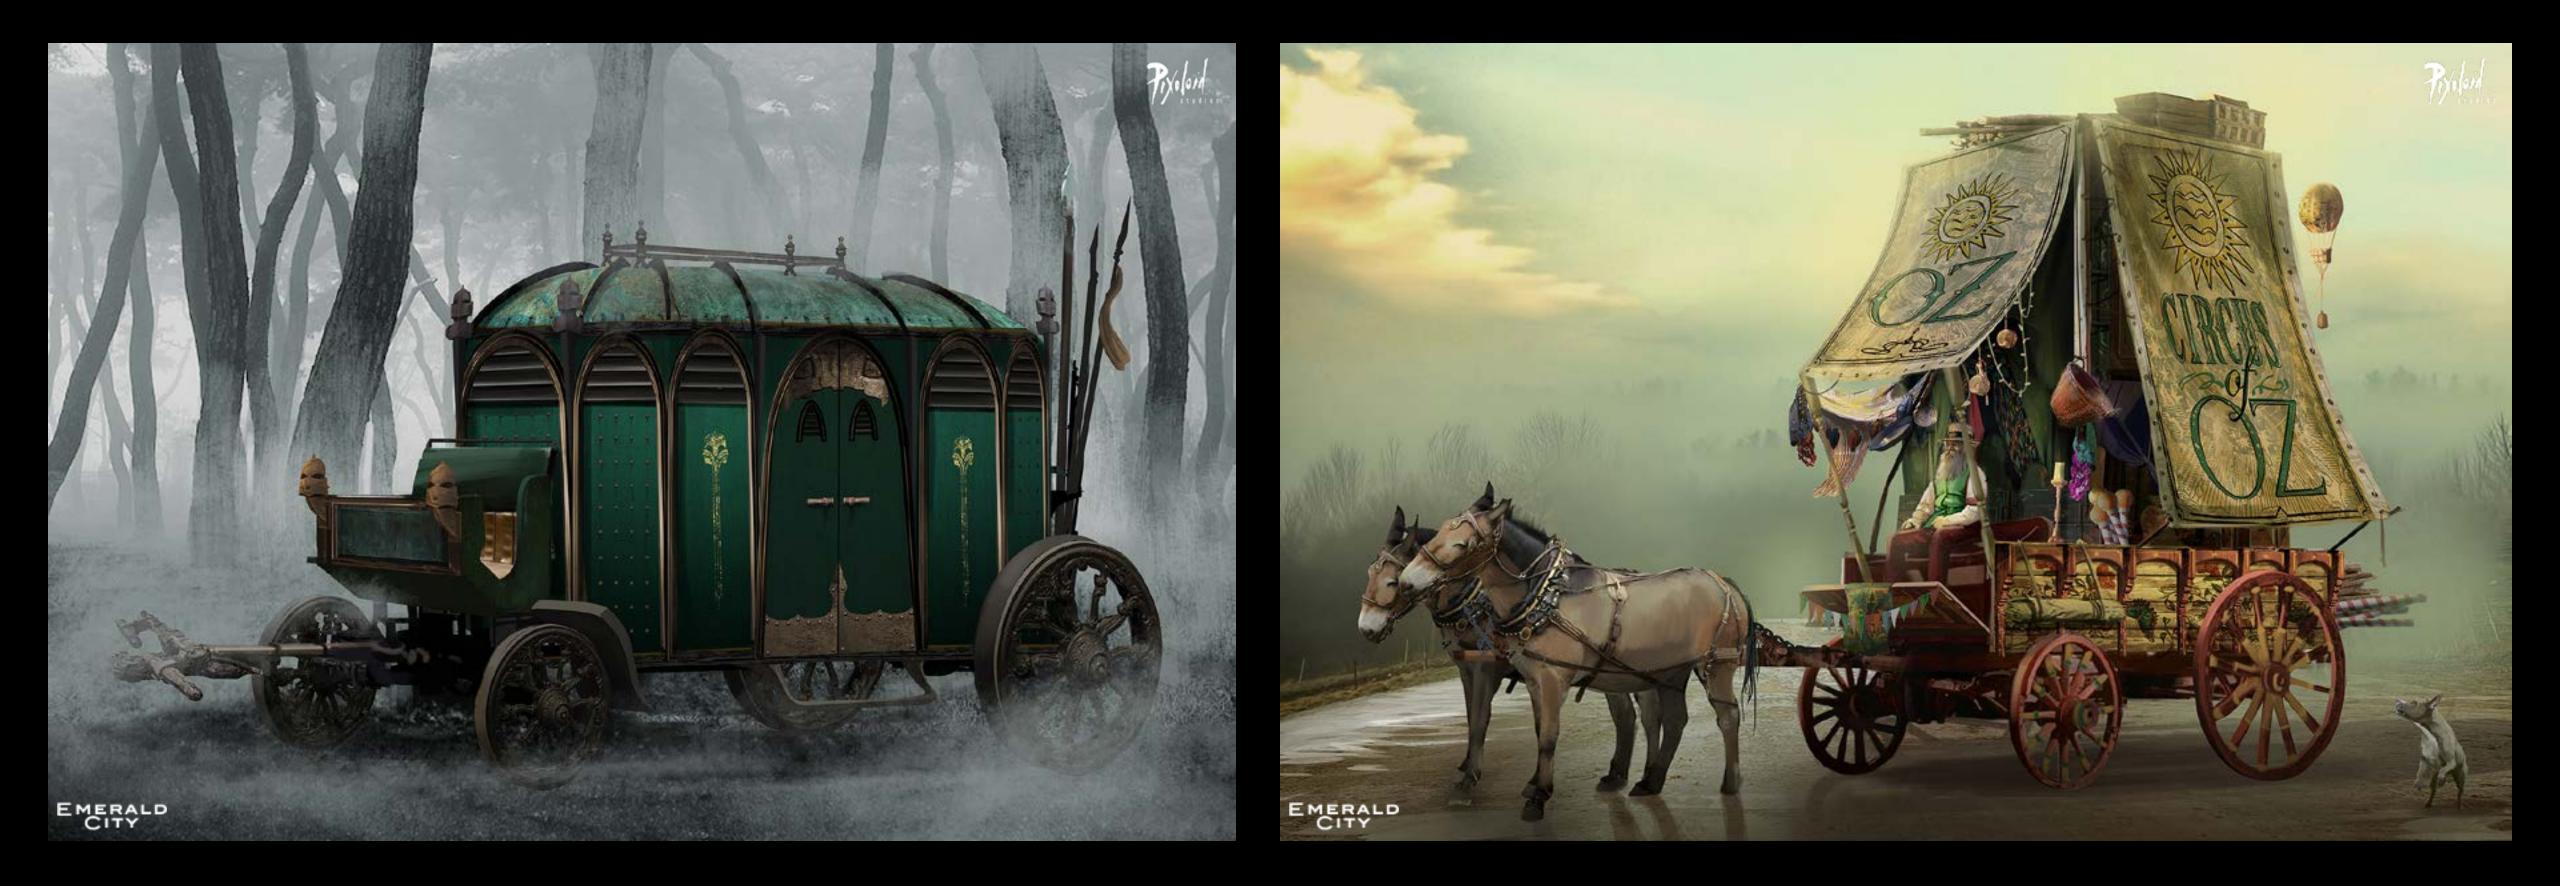

# GENERAL KIRIGAN'S TENT AND THRONE Prop design concept for Shadow and Bone, Client: Netflix

MILITARY MOBILE KITCHEN

Prop design concepts for Shadow and Bone, Client: Netflix

# GRISHA TABLEWEAR Prop design concepts for Shadow and Bone, Client: Netflix

MONUMENTS Prop Designs for Magic the Gathering: Innistrad - Midnight Hunt, Client: Wizards of the Coast, AXIS Studios

WEAPONS Prop Designs for Dune - Arrakis: Dawn of the Fremen, Client: Gale Force Nine, Legendary