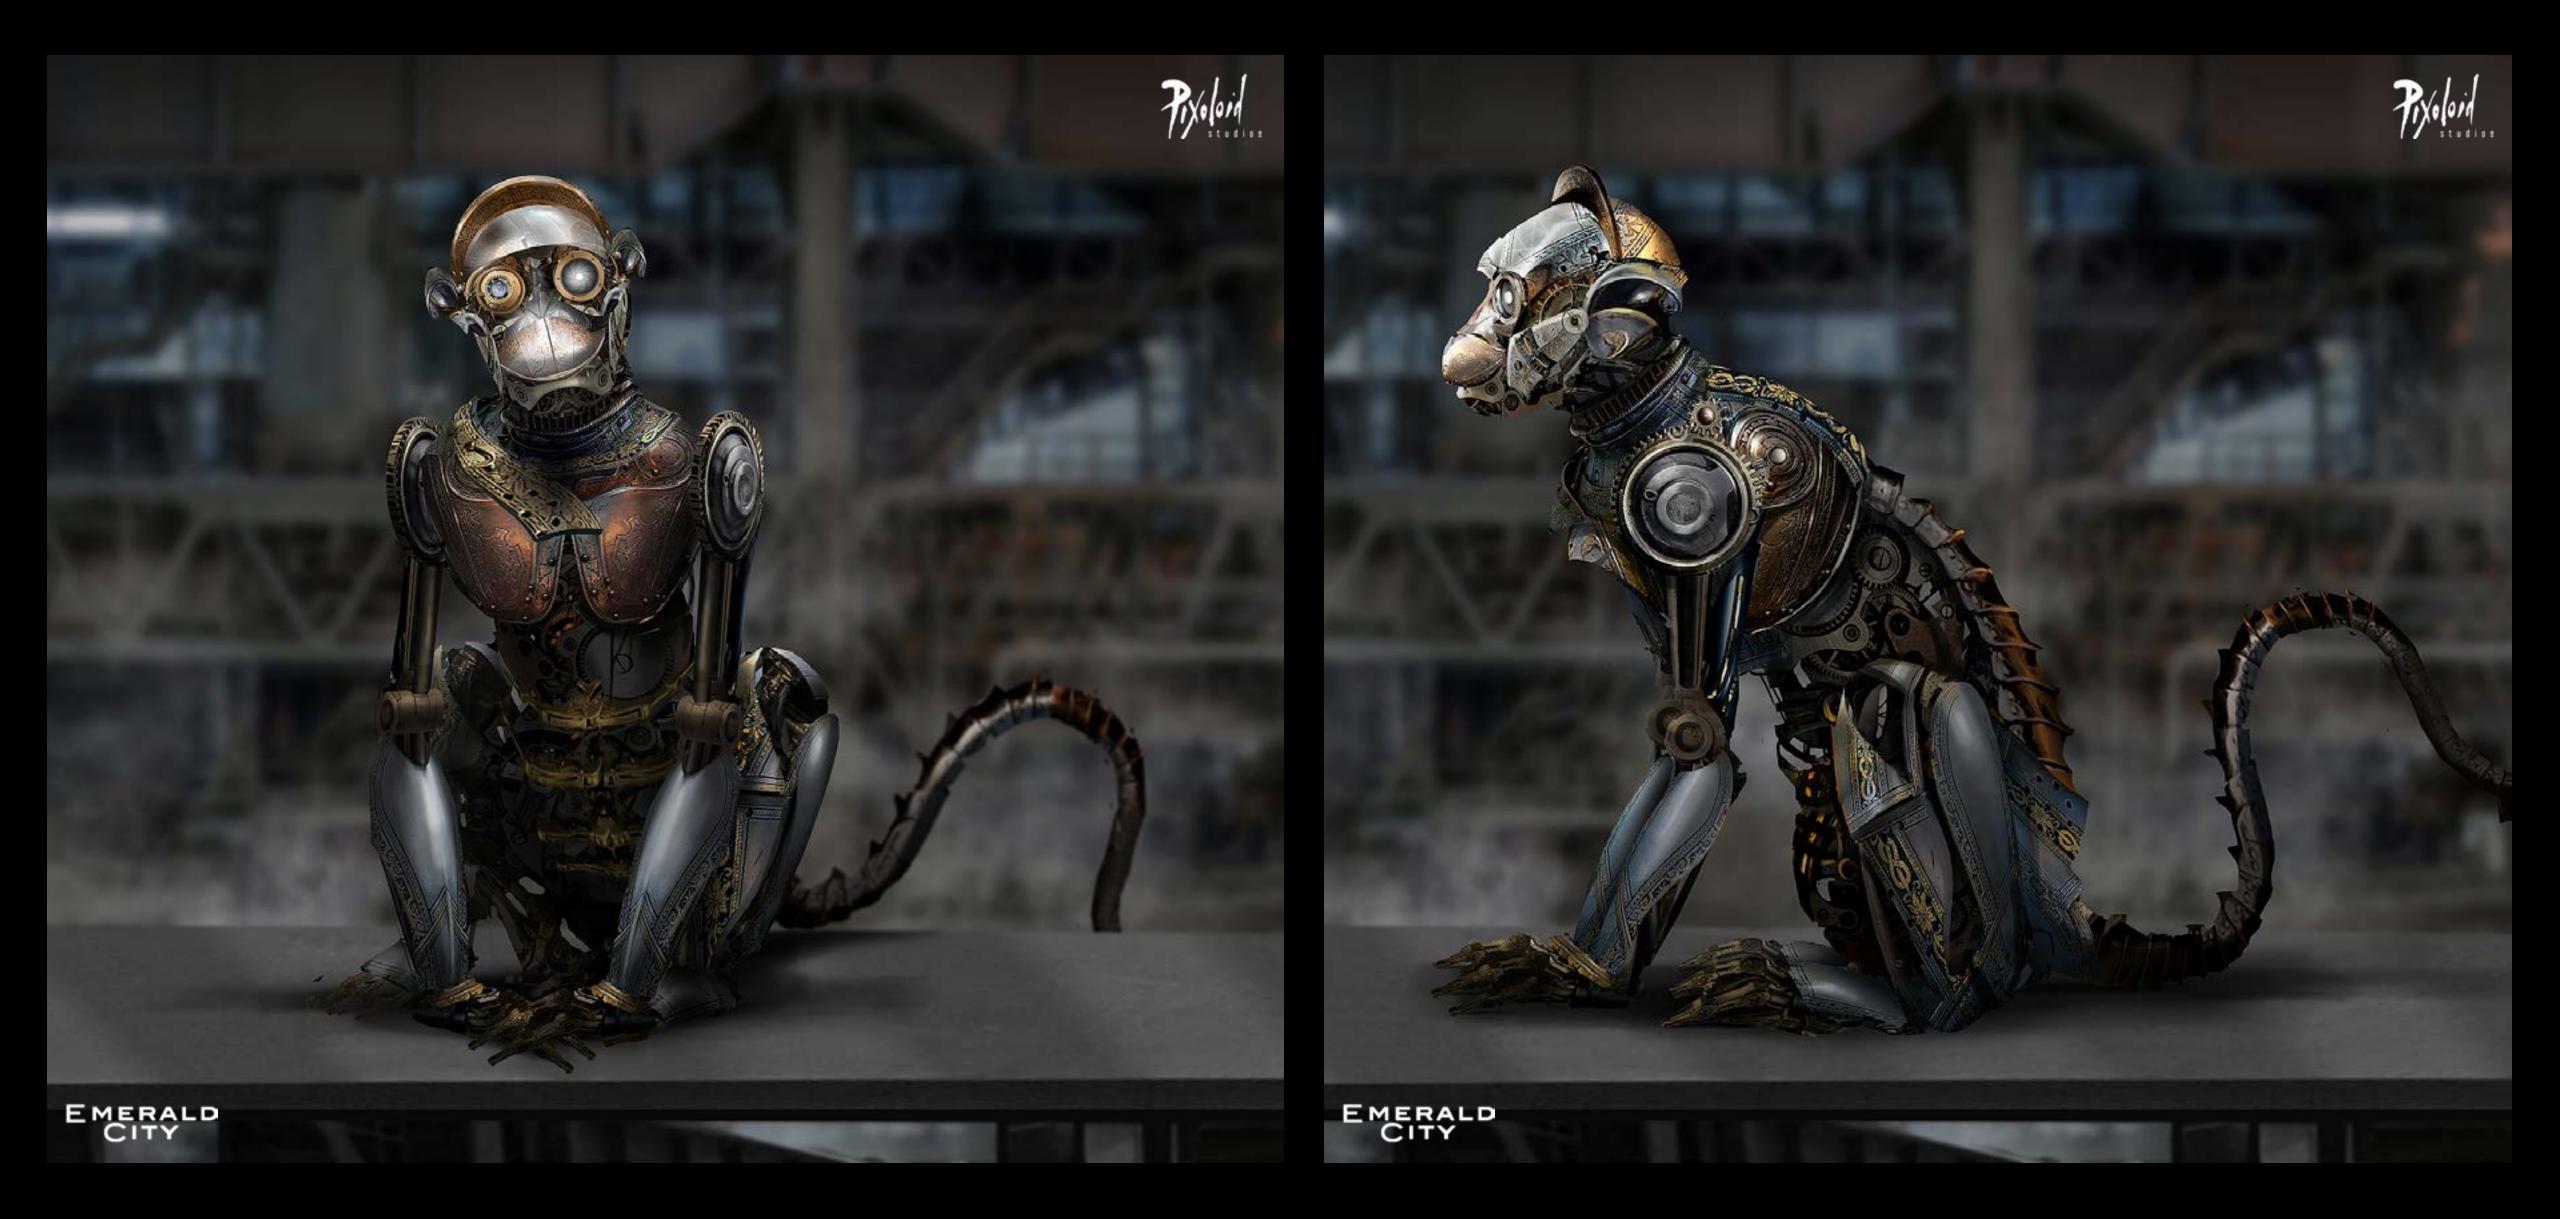

# MECHANICAL MONKEY Practical Prop Design for Emerald City, Client: NBC / Universal