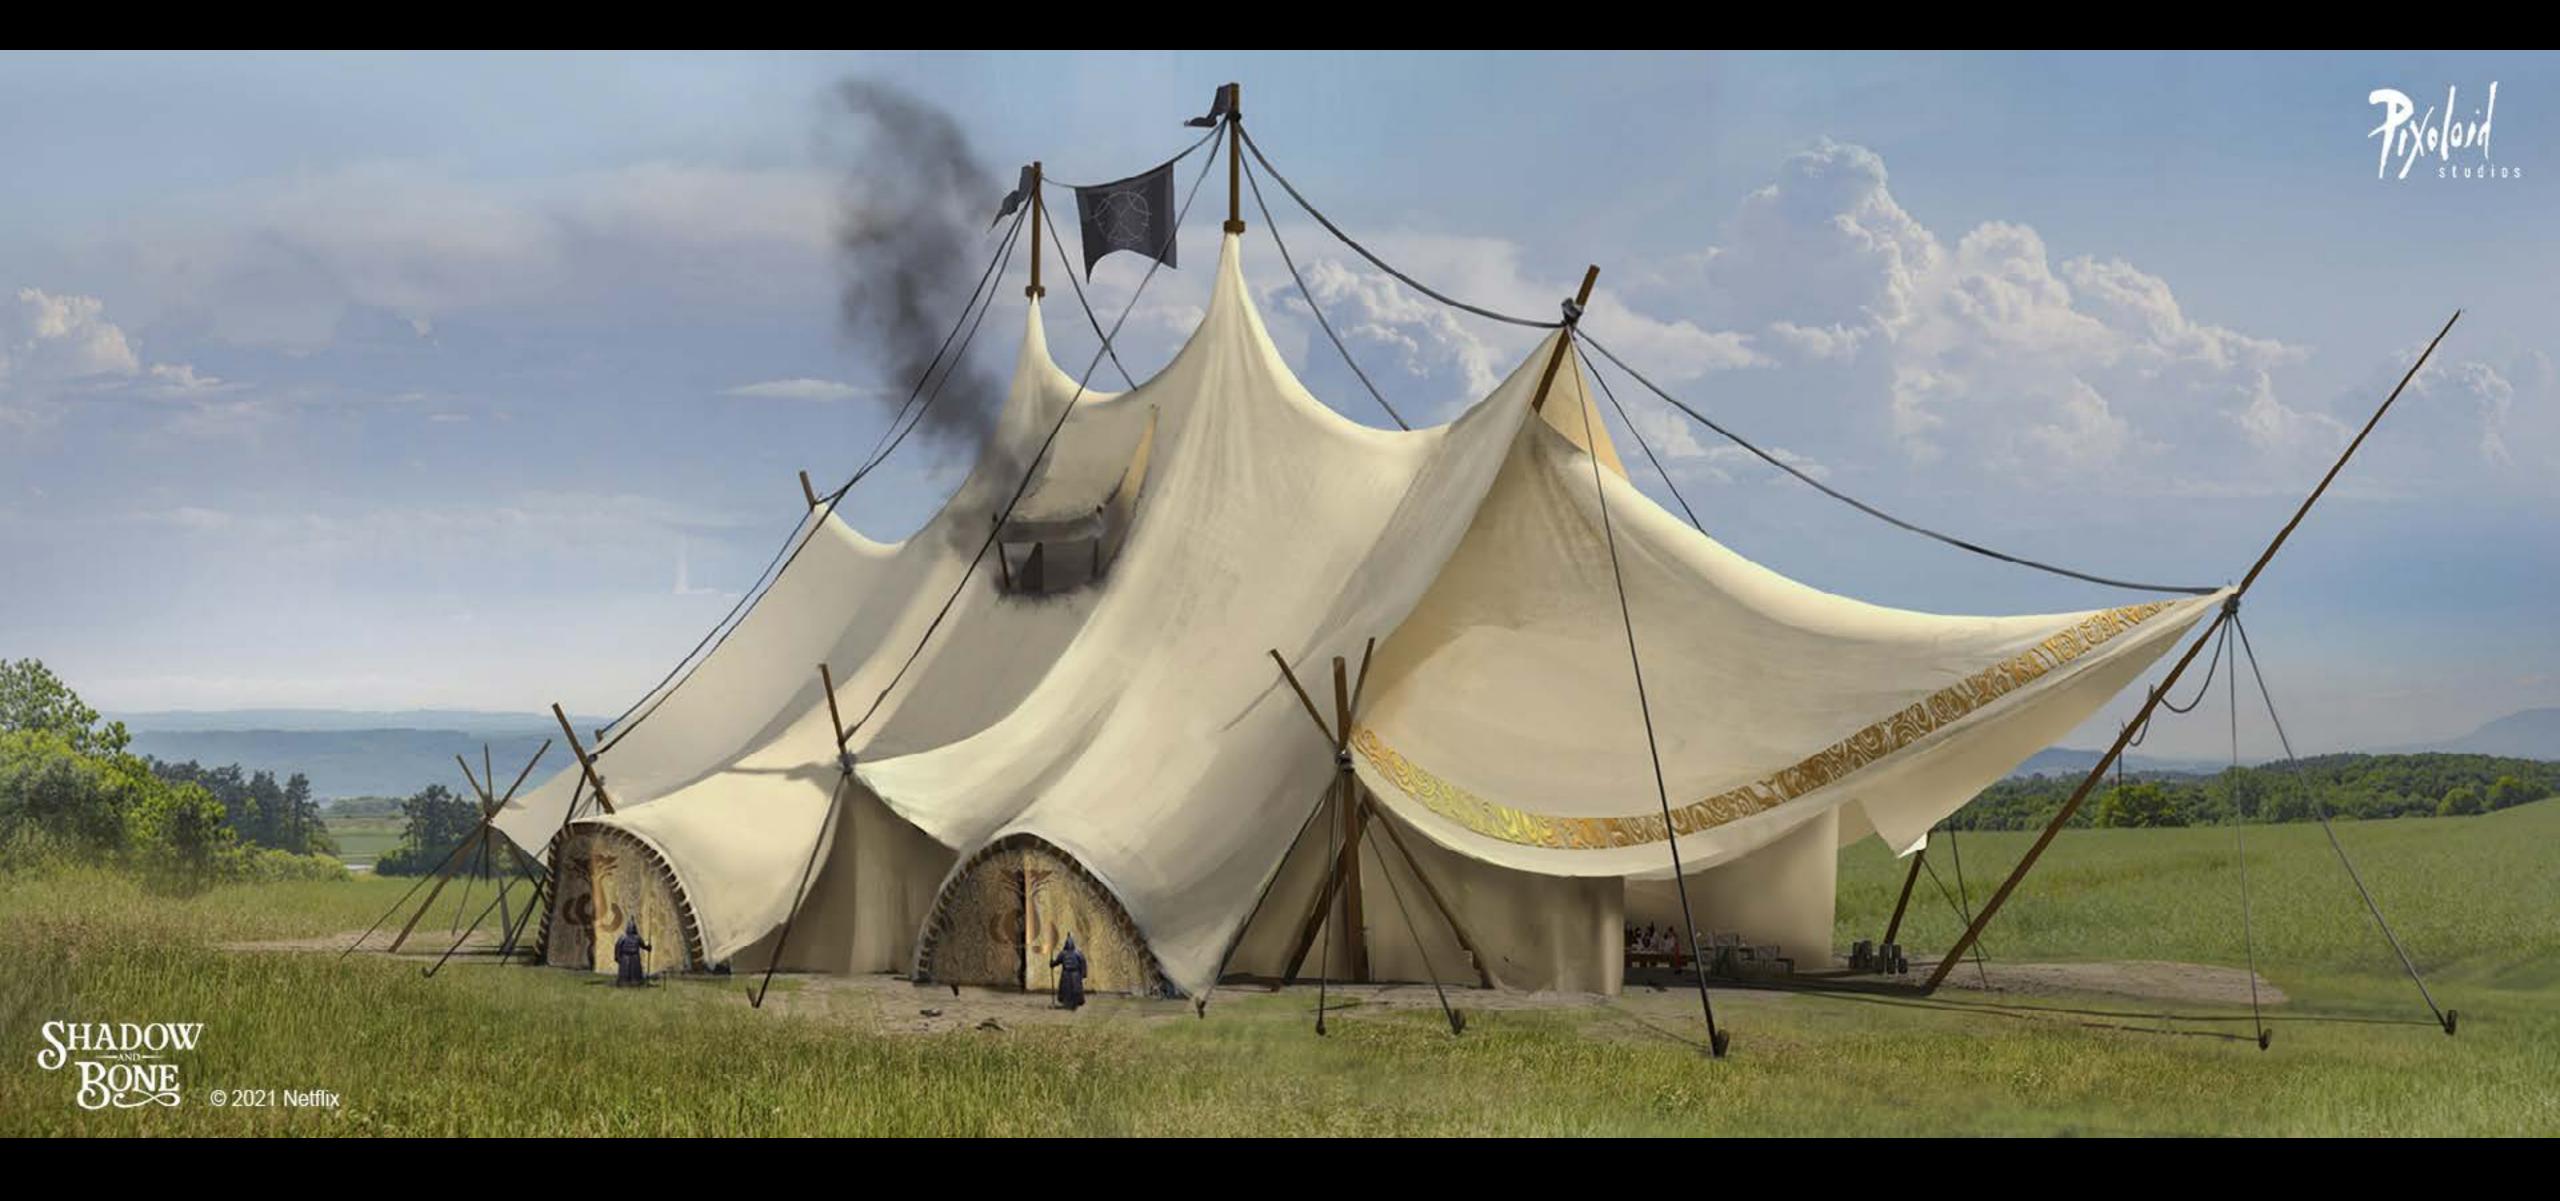

# GENERAL KIRIGAN'S TENT AND THRONE Prop design concept for Shadow and Bone, Client: Netflix

MILITARY MOBILE KITCHEN

Prop design concepts for Shadow and Bone, Client: Netflix