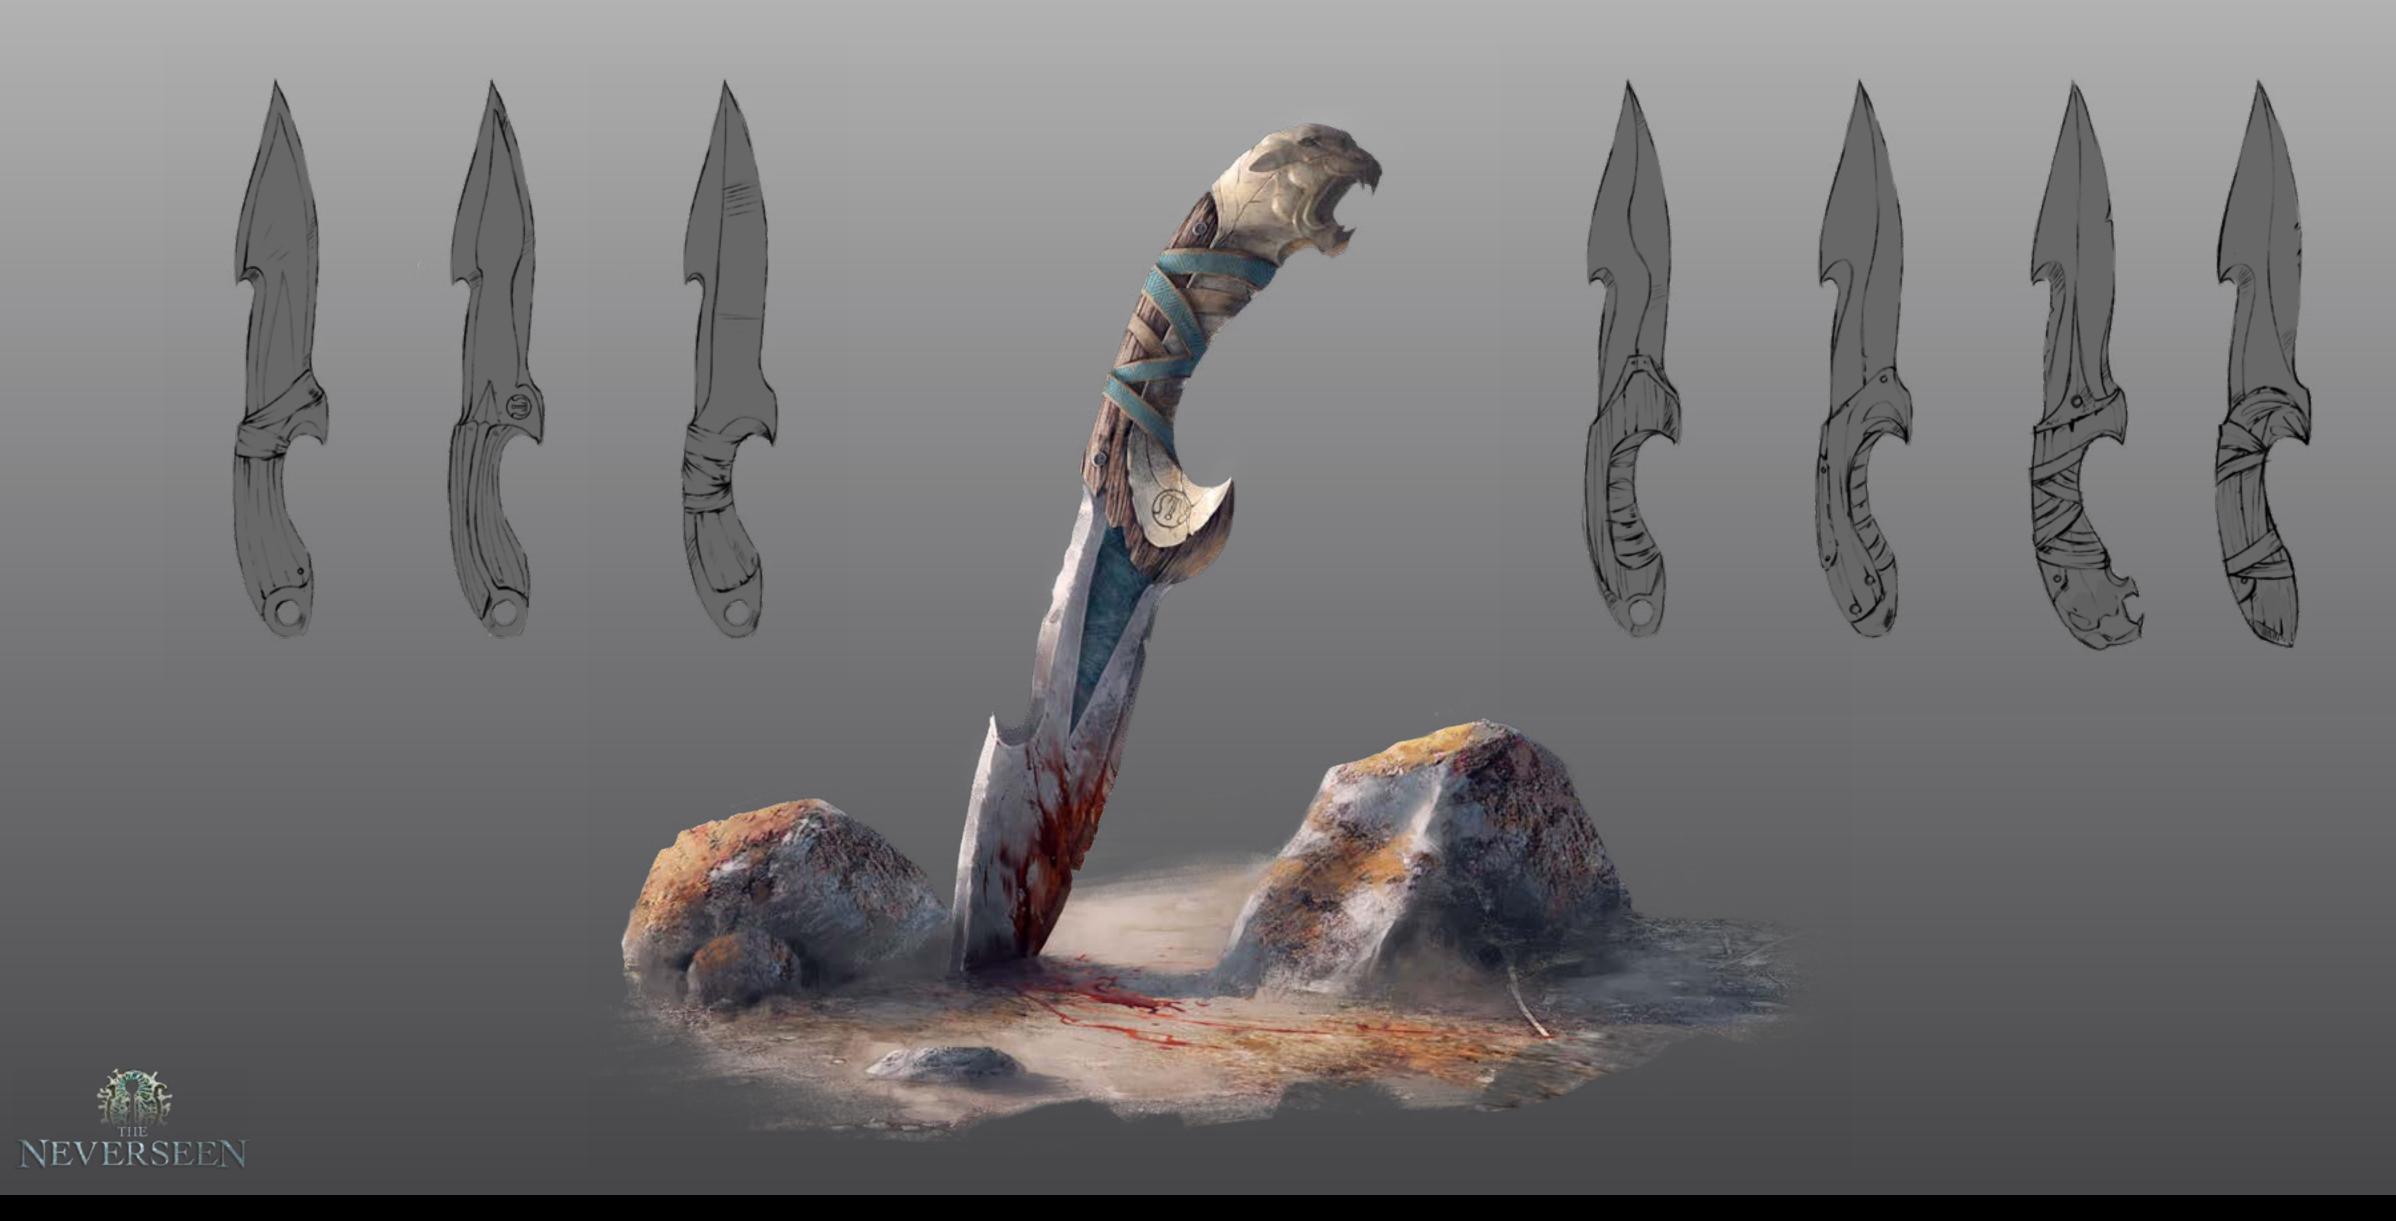

# GRISHA TABLEWEAR Prop design concepts for Shadow and Bone, Client: Netflix

MONUMENTS Prop Designs for Magic the Gathering: Innistrad - Midnight Hunt, Client: Wizards of the Coast, AXIS Studios

WEAPONS Prop Designs for Dune - Arrakis: Dawn of the Fremen, Client: Gale Force Nine, Legendary