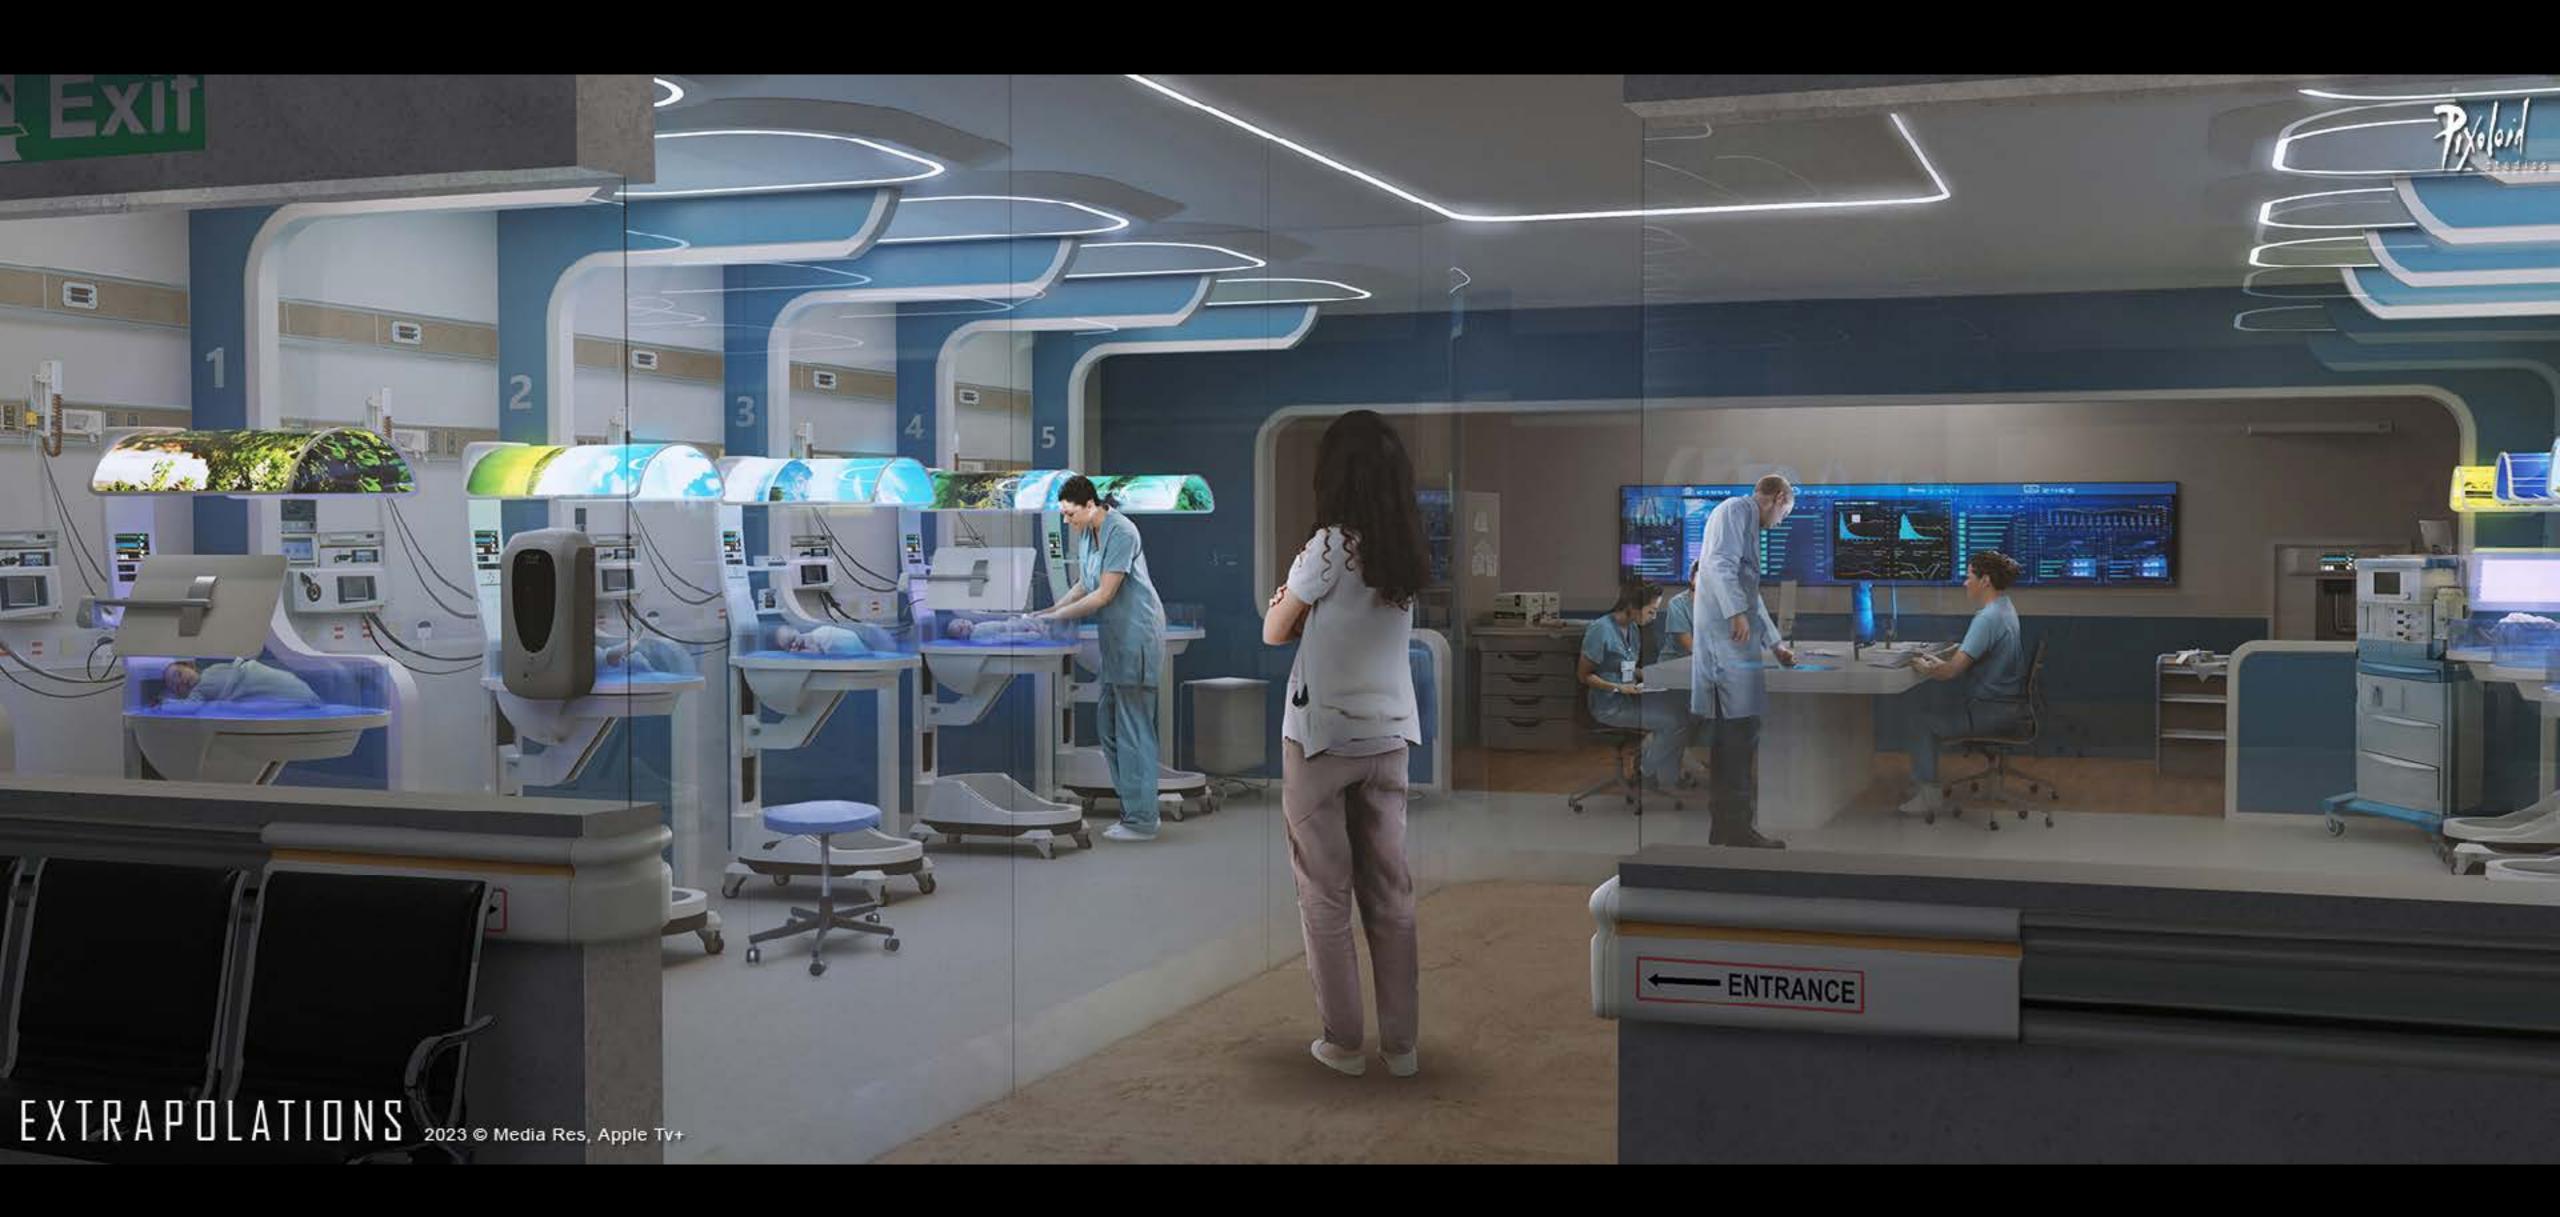

## NEONATAL INTENSIVE CARE UNIT (NICU)

Prop concept variations for Extrapolations, Client: Media Res, Apple TV+

NEONATAL INTENSIVE CARE UNIT (NICU) *Prop concept for Extrapolations, Client: Media Res, Apple TV*+