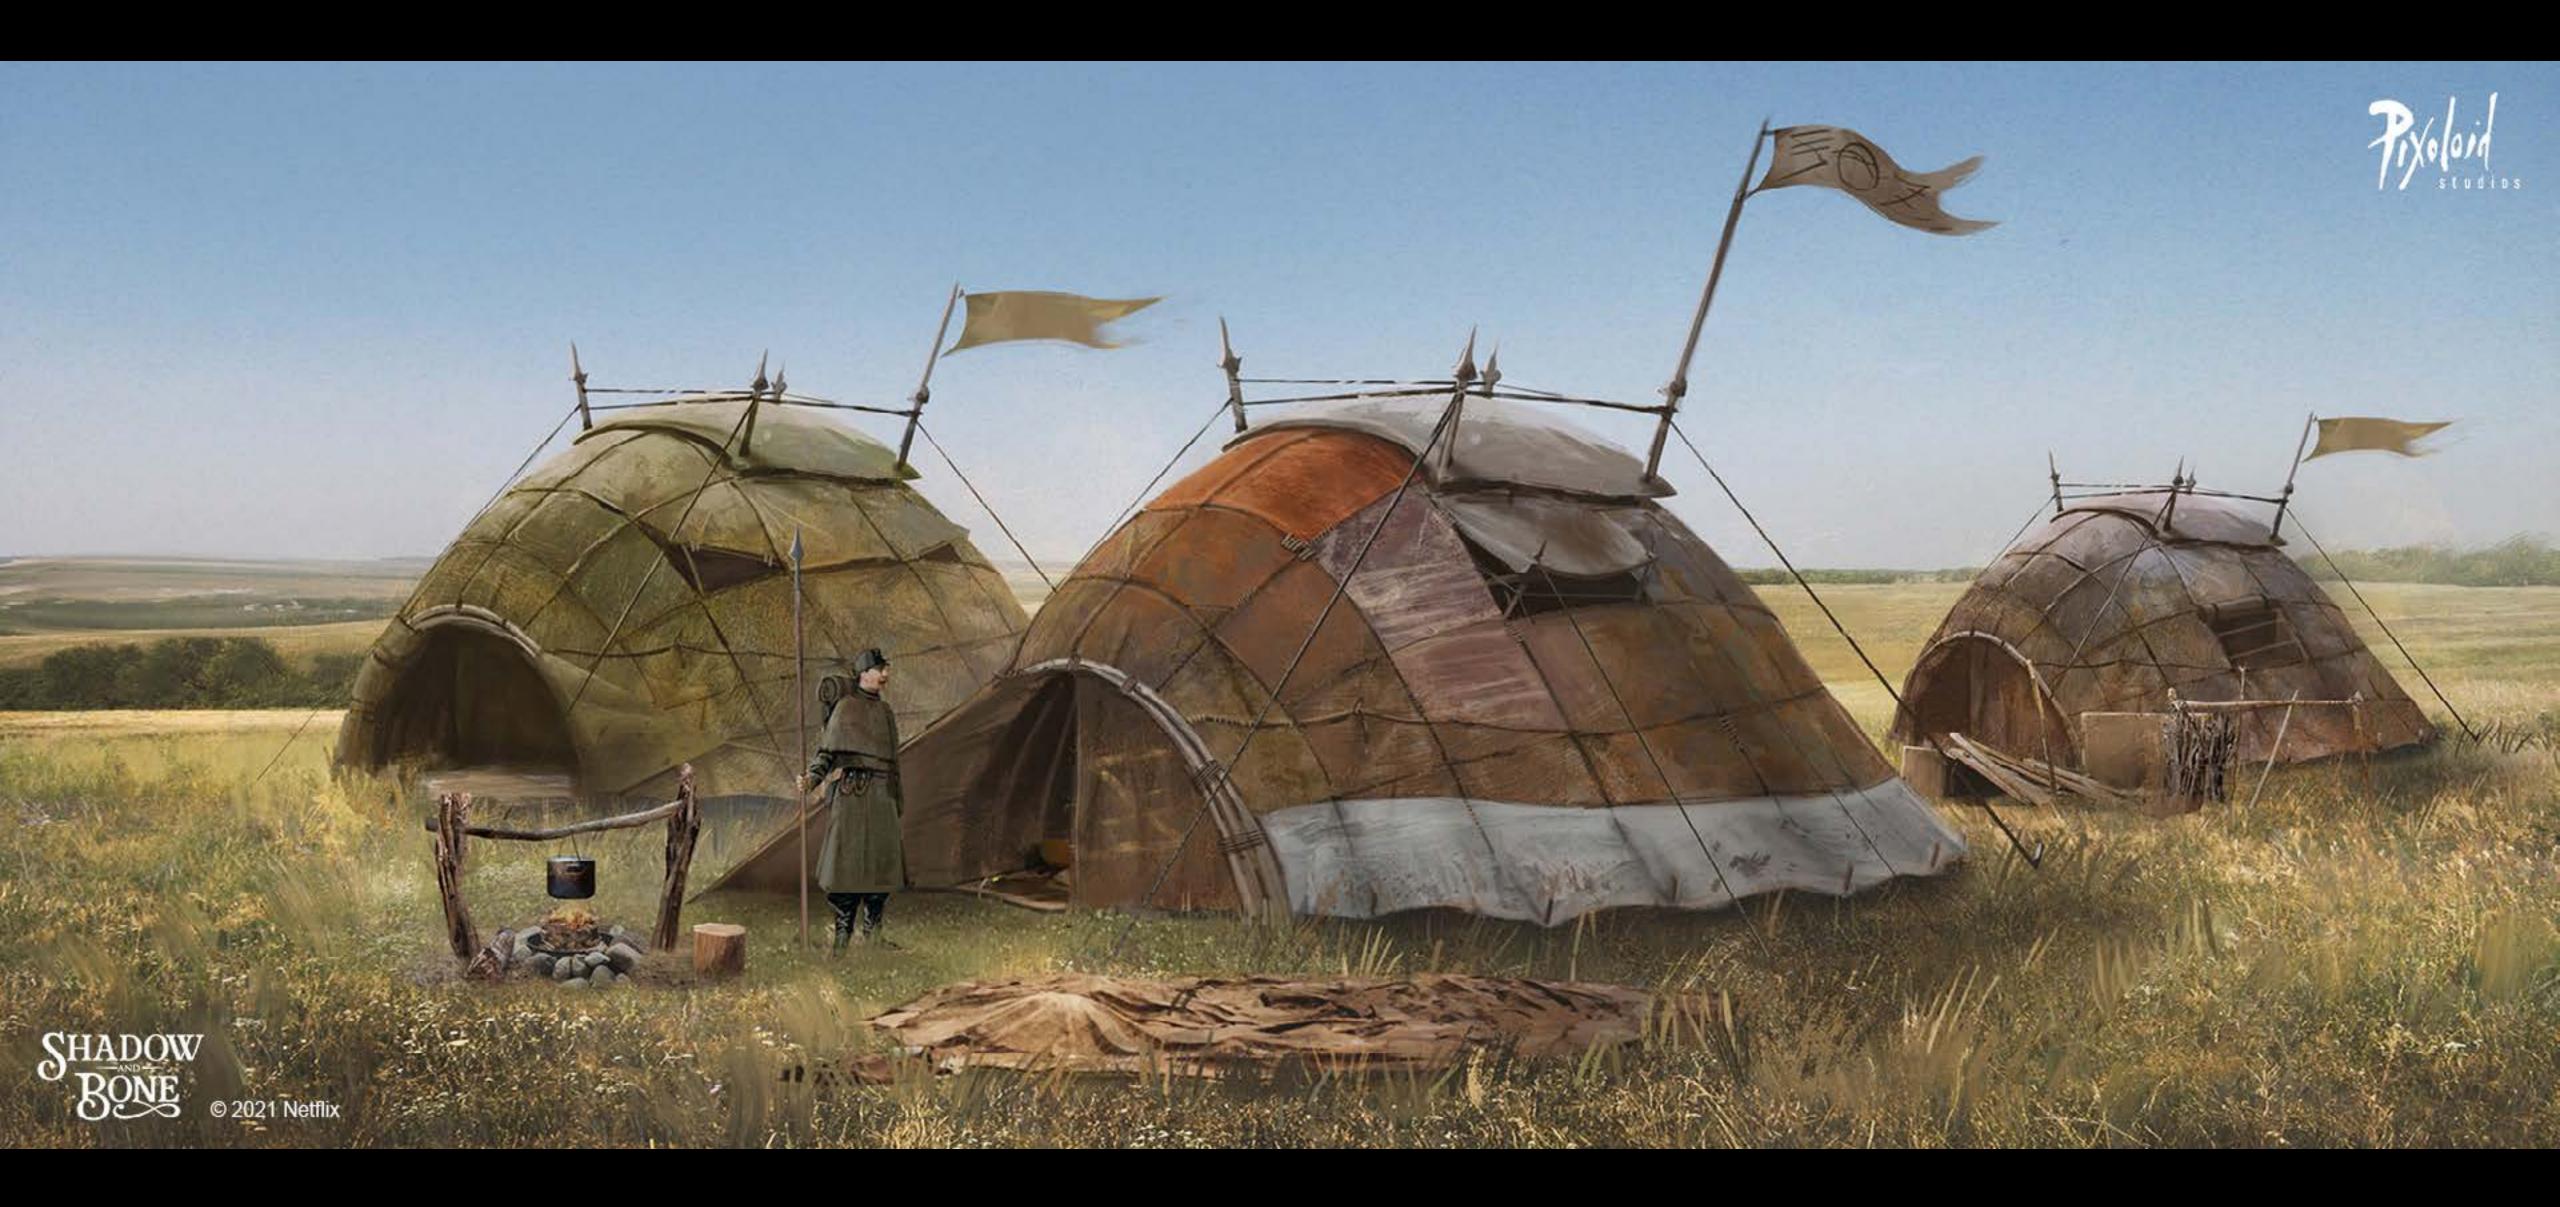

# GENERAL KIRIGAN'S TENT AND THRONE Prop design concept for Shadow and Bone, Client: Netflix

MILITARY MOBILE KITCHEN

Prop design concepts for Shadow and Bone, Client: Netflix